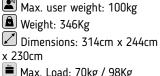

## PROFESSIONAL LOAD SYSTEM

Train like if you were at the gym with its load system (70kg upper body / 98kg leg press) with magnetised selector.

ß