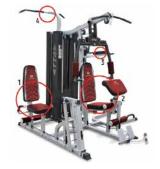

## **4 STATIONS**

The perfect choice for small fitness spaces, for up to four users can exercise at the same time.