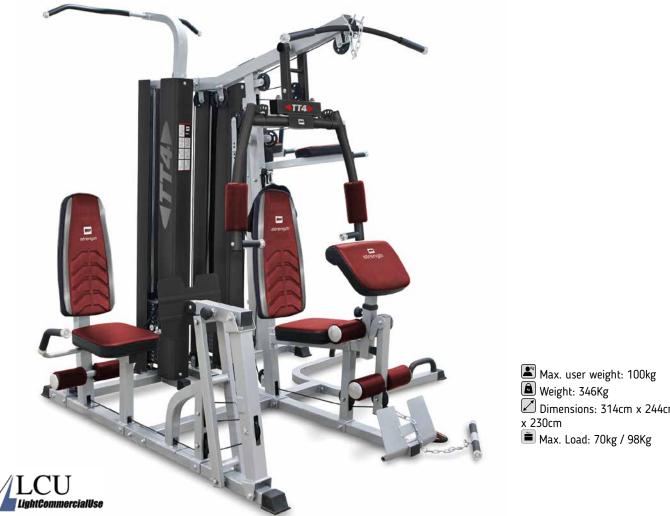

R.R.P. EAN: 8431284783884

Full multi-station with reinforced structure and high-performance components. Wide range of possibilities: more than 15 exercises. 7 points of support. Enjoy the benefits of having a fitness machine at home.

## PROFESSIONAL LOAD SYSTEM

Train like if you were at the gym with its load system (70kg upper body / 98kg leg press) with magnetised selector.

ß