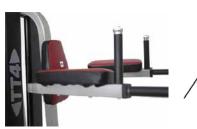

## DIPS

Dips are intense and effective isolation exercises that help develop powerful and defined triceps.