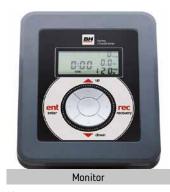

## Measurements:

Time, Speed, Distance, Calories, HRC

Max. user weight: 105kg

Weight: 43Kg

Dimensions: 132cm x 62cm

x 160cm

**CONTACT PULSE MEASUREMENT** 

Pulse read through contact with focus bars.

**REDUCED INERTIAL SYSTEM** 

The 10 kg inertial system allows you to do workouts with low impact on the joints.

**MAXIMUM STABILITY** 

Stabilization system on hind legs

MANUAL VERSION

8 resistance points.

| Specs                                           | Athlon G2334N |  |  |  |
|-------------------------------------------------|---------------|--|--|--|
| Use frequency                                   | Regular       |  |  |  |
| Maximum user weight                             | 105kg         |  |  |  |
| Resistance system                               | Magnetic      |  |  |  |
| Stride (length)                                 | 30cm          |  |  |  |
| Distance between pedals (width)                 | 17cm          |  |  |  |
| Monitor                                         | LCD display   |  |  |  |
| Steady Watt (SRV)                               | No            |  |  |  |
| Contact pulse measurement system                | Yes           |  |  |  |
| Bottle holder                                   | No            |  |  |  |
| Transport wheels                                | Yes           |  |  |  |
| Length                                          | 132cm         |  |  |  |
| Width                                           | 62cm          |  |  |  |
| Height                                          | 160cm         |  |  |  |
| Weight                                          | 43Kg          |  |  |  |
| Inertial system                                 | 10Kg          |  |  |  |
| Programs                                        |               |  |  |  |
| Preset programs (Prg)                           | No            |  |  |  |
| Intensity levels                                | 8             |  |  |  |
| Random program (RP)                             | No            |  |  |  |
| Customizable profiles (uprg)                    | No            |  |  |  |
| Fitness test (FT)                               | No            |  |  |  |
| Heart rate control program (HRC)                | No            |  |  |  |
| Recovery Program (RT)                           | Yes           |  |  |  |
| Body Fat test (BF)                              | No            |  |  |  |
| Monitor                                         |               |  |  |  |
| Screen                                          | LCD display   |  |  |  |
| Monitor with HIIT by BH training scheme         | No            |  |  |  |
| Universal holder for Smartphones and/or tablets | No            |  |  |  |
| Telemetric heartrate                            | No            |  |  |  |
| Bluetooth heartrate                             | No            |  |  |  |
| iConcept                                        | No            |  |  |  |