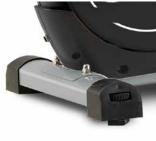

**REDUCED INERTIAL SYSTEM** 

The 10 kg inertial system allows you to do workouts with low impact on the joints.

**MAXIMUM STABILITY** 

Stabilization system on hind legs

MANUAL VERSION

8 resistance points.

| Specs                                           | Athlon G2334N |  |  |  |
|-------------------------------------------------|---------------|--|--|--|
| Use frequency                                   | Regular       |  |  |  |
| Maximum user weight                             | 105kg         |  |  |  |
| Resistance system                               | Magnetic      |  |  |  |
| Stride (length)                                 | 30cm          |  |  |  |
| Distance between pedals (width)                 | 17cm          |  |  |  |
| Monitor                                         | LCD display   |  |  |  |
| Steady Watt (SRV)                               | No            |  |  |  |
| Contact pulse measurement system                | Yes           |  |  |  |
| Bottle holder                                   | No            |  |  |  |
| Transport wheels                                | Yes           |  |  |  |
| Length                                          | 132cm         |  |  |  |
| Width                                           | 62cm          |  |  |  |
| Height                                          | 160cm         |  |  |  |
| Weight                                          | 43Kg          |  |  |  |
| Inertial system                                 | 10Kg          |  |  |  |
| Programs                                        |               |  |  |  |
| Preset programs (Prg)                           | No            |  |  |  |
| Intensity levels                                | 8             |  |  |  |
| Random program (RP)                             | No            |  |  |  |
| Customizable profiles (uprg)                    | No            |  |  |  |
| Fitness test (FT)                               | No            |  |  |  |
| Heart rate control program (HRC)                | No            |  |  |  |
| Recovery Program (RT)                           | Yes           |  |  |  |
| Body Fat test (BF)                              | No            |  |  |  |
| Monitor                                         |               |  |  |  |
| Screen                                          | LCD display   |  |  |  |
| Monitor with HIIT by BH training scheme         | No            |  |  |  |
| Universal holder for Smartphones and/or tablets | No            |  |  |  |
| Telemetric heartrate                            | No            |  |  |  |
| Bluetooth heartrate                             | No            |  |  |  |
| iConcept                                        | No            |  |  |  |