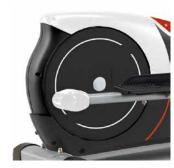

**REDUCED INERTIAL SYSTEM** 

The 10 kg inertial system allows you to do workouts with low impact on the joints.

**MAXIMUM STABILITY** 

Stabilization system on hind legs

MANUAL VERSION

8 resistance points.

| Specs                                           | Athlon G2334N |  |  |  |
|-------------------------------------------------|---------------|--|--|--|
| Use frequency                                   | Regular       |  |  |  |
| Maximum user weight                             | 105kg         |  |  |  |
| Resistance system                               | Magnetic      |  |  |  |
| Stride (length)                                 | 30cm          |  |  |  |
| Distance between pedals (width)                 | 17cm          |  |  |  |
| Monitor                                         | LCD display   |  |  |  |
| Steady Watt (SRV)                               | No            |  |  |  |
| Contact pulse measurement system                | Yes           |  |  |  |
| Bottle holder                                   | No            |  |  |  |
| Transport wheels                                | Yes           |  |  |  |
| Length                                          | 132cm         |  |  |  |
| Width                                           | 62cm          |  |  |  |
| Height                                          | 160cm         |  |  |  |
| Weight                                          | 43Kg          |  |  |  |
| Inertial system                                 | 10Kg          |  |  |  |
| Programs                                        |               |  |  |  |
| Preset programs (Prg)                           | No            |  |  |  |
| Intensity levels                                | 8             |  |  |  |
| Random program (RP)                             | No            |  |  |  |
| Customizable profiles (uprg)                    | No            |  |  |  |
| Fitness test (FT)                               | No            |  |  |  |
| Heart rate control program (HRC)                | No            |  |  |  |
| Recovery Program (RT)                           | Yes           |  |  |  |
| Body Fat test (BF)                              | No            |  |  |  |
| Monitor                                         |               |  |  |  |
| Screen                                          | LCD display   |  |  |  |
| Monitor with HIIT by BH training scheme         | No            |  |  |  |
| Universal holder for Smartphones and/or tablets | No            |  |  |  |
| Telemetric heartrate                            | No            |  |  |  |
| Bluetooth heartrate                             | No            |  |  |  |
| iConcept                                        | No            |  |  |  |