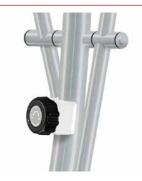

**REDUCED INERTIAL SYSTEM** 

The 10 kg inertial system allows you to do workouts with low impact on the joints.

**MAXIMUM STABILITY** 

Stabilization system on hind legs

MANUAL VERSION

8 resistance points.

| Specs                                           | Athlon G2334N |  |  |  |
|-------------------------------------------------|---------------|--|--|--|
| Use frequency                                   | Regular       |  |  |  |
| Maximum user weight                             | 105kg         |  |  |  |
| Resistance system                               | Magnetic      |  |  |  |
| Stride (length)                                 | 30cm          |  |  |  |
| Distance between pedals (width)                 | 17cm          |  |  |  |
| Monitor                                         | LCD display   |  |  |  |
| Steady Watt (SRV)                               | No            |  |  |  |
| Contact pulse measurement system                | Yes           |  |  |  |
| Bottle holder                                   | No            |  |  |  |
| Transport wheels                                | Yes           |  |  |  |
| Length                                          | 132cm         |  |  |  |
| Width                                           | 62cm          |  |  |  |
| Height                                          | 160cm         |  |  |  |
| Weight                                          | 43Kg          |  |  |  |
| Inertial system                                 | 10Kg          |  |  |  |
| Programs                                        |               |  |  |  |
| Preset programs (Prg)                           | No            |  |  |  |
| Intensity levels                                | 8             |  |  |  |
| Random program (RP)                             | No            |  |  |  |
| Customizable profiles (uprg)                    | No            |  |  |  |
| Fitness test (FT)                               | No            |  |  |  |
| Heart rate control program (HRC)                | No            |  |  |  |
| Recovery Program (RT)                           | Yes           |  |  |  |
| Body Fat test (BF)                              | No            |  |  |  |
| Monitor                                         |               |  |  |  |
| Screen                                          | LCD display   |  |  |  |
| Monitor with HIIT by BH training scheme         | No            |  |  |  |
| Universal holder for Smartphones and/or tablets | No            |  |  |  |
| Telemetric heartrate                            | No            |  |  |  |
| Bluetooth heartrate                             | No            |  |  |  |
| iConcept                                        | No            |  |  |  |