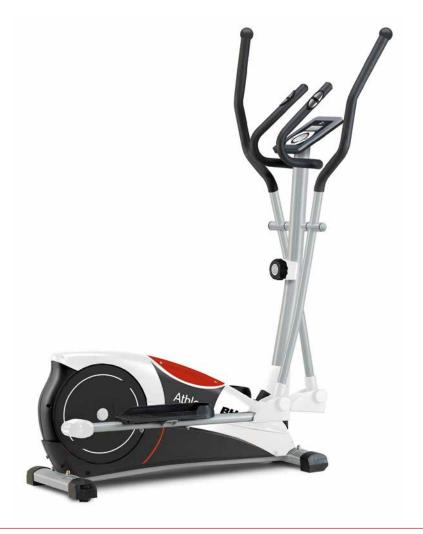

ATHLON G2334N

R.R.P.

**EAN:** 8431284655488

Simple elliptical trainer with manual resistance for regular use. Compact and easy to use, ideal for beginners. Specially recommended for women.

## Measurements:

Time, Speed, Distance, Calories, HRC

Max. user weight: 105kg

Weight: 43Kg

Dimensions: 132cm x 62cm

x 160cm

**CONTACT PULSE MEASUREMENT** 

Pulse read through contact with focus bars.

**REDUCED INERTIAL SYSTEM** 

The 10 kg inertial system allows you to do workouts with low impact on the joints.

**MAXIMUM STABILITY** 

Stabilization system on hind legs

MANUAL VERSION

8 resistance points.

| Specs                                           | Athlon G2334N |  |  |  |
|-------------------------------------------------|---------------|--|--|--|
| Use frequency                                   | Regular       |  |  |  |
| Maximum user weight                             | 105kg         |  |  |  |
| Resistance system                               | Magnetic      |  |  |  |
| Stride (length)                                 | 30cm          |  |  |  |
| Distance between pedals (width)                 | 17cm          |  |  |  |
| Monitor                                         | LCD display   |  |  |  |
| Steady Watt (SRV)                               | No            |  |  |  |
| Contact pulse measurement system                | Yes           |  |  |  |
| Bottle holder                                   | No            |  |  |  |
| Transport wheels                                | Yes           |  |  |  |
| Length                                          | 132cm         |  |  |  |
| Width                                           | 62cm          |  |  |  |
| Height                                          | 160cm         |  |  |  |
| Weight                                          | 43Kg          |  |  |  |
| Inertial system                                 | 10Kg          |  |  |  |
| Programs                                        |               |  |  |  |
| Preset programs (Prg)                           | No            |  |  |  |
| Intensity levels                                | 8             |  |  |  |
| Random program (RP)                             | No            |  |  |  |
| Customizable profiles (uprg)                    | No            |  |  |  |
| Fitness test (FT)                               | No            |  |  |  |
| Heart rate control program (HRC)                | No            |  |  |  |
| Recovery Program (RT)                           | Yes           |  |  |  |
| Body Fat test (BF)                              | No            |  |  |  |
| Monitor                                         |               |  |  |  |
| Screen                                          | LCD display   |  |  |  |
| Monitor with HIIT by BH training scheme         | No            |  |  |  |
| Universal holder for Smartphones and/or tablets | No            |  |  |  |
| Telemetric heartrate                            | No            |  |  |  |
| Bluetooth heartrate                             | No            |  |  |  |
| iConcept                                        | No            |  |  |  |