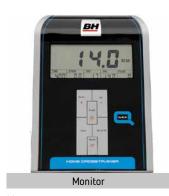

## Measurements:

Time, Speed, Distance, Calories, HRC

Max. user weight: 95kg Weight: 36Kg

Dimensions: 110cm x 61cm x 144cm

LARGE FOOTRESTS

Extra comfortable footrests

**BOTTLE HOLDER** 

Keep hydrated during your workout

EXTRA LIGHT STRUCTURE

Its light design makes this crosstrainer perfect to store it anywhere.

**CONTACT PULSE MEASUREMENT** 

Pulse reading through contact with fixed focus bars.

| Specs                                           | Quick G233N |  |  |
|-------------------------------------------------|-------------|--|--|
| Use frequency                                   | Occasional  |  |  |
| Maximum user weight                             | 95kg        |  |  |
| Resistance system                               | Magnetic    |  |  |
| Stride (length)                                 | 36cm        |  |  |
| Distance between pedals (width)                 | 18cm        |  |  |
| Monitor                                         | LCD display |  |  |
| Steady Watt (SRV)                               | No          |  |  |
| Contact pulse measurement system                | Yes         |  |  |
| Bottle holder                                   | Yes         |  |  |
| Transport wheels                                | Yes         |  |  |
| Length                                          | 110cm       |  |  |
| Width                                           | 61cm        |  |  |
| Height                                          | 144cm       |  |  |
| Weight                                          | 36Kg        |  |  |
| Inertial system                                 | 8Kg         |  |  |
| Programs                                        |             |  |  |
| Preset programs (Prg)                           | No          |  |  |
| Intensity levels                                | 8           |  |  |
| Random program (RP)                             | No          |  |  |
| Customizable profiles (uprg)                    | No          |  |  |
| Fitness test (FT)                               | No          |  |  |
| Heart rate control program (HRC)                | No          |  |  |
| Recovery Program (RT)                           | Yes         |  |  |
| Body Fat test (BF)                              | Yes         |  |  |
| Monitor                                         |             |  |  |
| Screen                                          | LCD display |  |  |
| Monitor with HIIT by BH training scheme         | No          |  |  |
| Universal holder for Smartphones and/or tablets | No          |  |  |
| Telemetric heartrate                            | No          |  |  |
| Bluetooth heartrate                             | No          |  |  |
| iConcept                                        | No          |  |  |