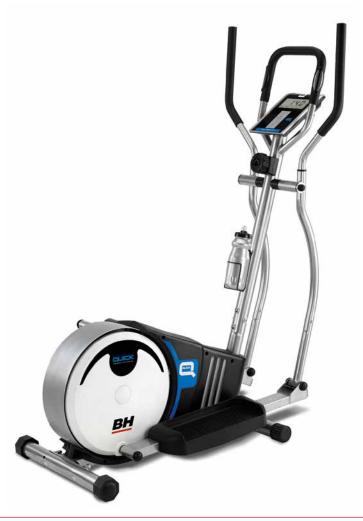

R.R.P.

EAN: 8431284579050

Basic elliptical trainer with monitor and manual resistance. Move it and store it easily at home. The perfect machine for occasional workouts. 8kg inertial flywheel.

## Measurements:

Time, Speed, Distance, Calories, HRC

Max. user weight: 95kg Weight: 36Kg

Dimensions: 110cm x 61cm x 144cm

LARGE FOOTRESTS

Extra comfortable footrests

**BOTTLE HOLDER** 

Keep hydrated during your workout

EXTRA LIGHT STRUCTURE

Its light design makes this crosstrainer perfect to store it anywhere.

**CONTACT PULSE MEASUREMENT** 

Pulse reading through contact with fixed focus bars.

| Specs                                           | Quick G233N |  |  |
|-------------------------------------------------|-------------|--|--|
| Use frequency                                   | Occasional  |  |  |
| Maximum user weight                             | 95kg        |  |  |
| Resistance system                               | Magnetic    |  |  |
| Stride (length)                                 | 36cm        |  |  |
| Distance between pedals (width)                 | 18cm        |  |  |
| Monitor                                         | LCD display |  |  |
| Steady Watt (SRV)                               | No          |  |  |
| Contact pulse measurement system                | Yes         |  |  |
| Bottle holder                                   | Yes         |  |  |
| Transport wheels                                | Yes         |  |  |
| Length                                          | 110cm       |  |  |
| Width                                           | 61cm        |  |  |
| Height                                          | 144cm       |  |  |
| Weight                                          | 36Kg        |  |  |
| Inertial system                                 | 8Kg         |  |  |
| Programs                                        |             |  |  |
| Preset programs (Prg)                           | No          |  |  |
| Intensity levels                                | 8           |  |  |
| Random program (RP)                             | No          |  |  |
| Customizable profiles (uprg)                    | No          |  |  |
| Fitness test (FT)                               | No          |  |  |
| Heart rate control program (HRC)                | No          |  |  |
| Recovery Program (RT)                           | Yes         |  |  |
| Body Fat test (BF)                              | Yes         |  |  |
| Monitor                                         |             |  |  |
| Screen                                          | LCD display |  |  |
| Monitor with HIIT by BH training scheme         | No          |  |  |
| Universal holder for Smartphones and/or tablets | No          |  |  |
| Telemetric heartrate                            | No          |  |  |
| Bluetooth heartrate                             | No          |  |  |
| iConcept                                        | No          |  |  |