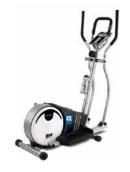

R.R.P.

EAN: 8431284579050

Basic elliptical trainer with monitor and manual resistance. Move it and store it easily at home. The perfect machine for occasional workouts. 8kg inertial flywheel.

## Measurements:

Time, Speed, Distance, Calories, HRC

Max. user weight: 95kg Weight: 36Kg

Dimensions: 110cm x 61cm x 144cm

LARGE FOOTRESTS

Extra comfortable footrests

**BOTTLE HOLDER** 

Keep hydrated during your workout

EXTRA LIGHT STRUCTURE

Its light design makes this crosstrainer perfect to store it anywhere.

**CONTACT PULSE MEASUREMENT** 

Pulse reading through contact with fixed focus bars.

| Specs                                           | Quick G233N |  |  |
|-------------------------------------------------|-------------|--|--|
| Use frequency                                   | Occasional  |  |  |
| Maximum user weight                             | 95kg        |  |  |
| Resistance system                               | Magnetic    |  |  |
| Stride (length)                                 | 36cm        |  |  |
| Distance between pedals (width)                 | 18cm        |  |  |
| Monitor                                         | LCD display |  |  |
| Steady Watt (SRV)                               | No          |  |  |
| Contact pulse measurement system                | Yes         |  |  |
| Bottle holder                                   | Yes         |  |  |
| Transport wheels                                | Yes         |  |  |
| Length                                          | 110cm       |  |  |
| Width                                           | 61cm        |  |  |
| Height                                          | 144cm       |  |  |
| Weight                                          | 36Kg        |  |  |
| Inertial system                                 | 8Kg         |  |  |
| Programs                                        |             |  |  |
| Preset programs (Prg)                           | No          |  |  |
| Intensity levels                                | 8           |  |  |
| Random program (RP)                             | No          |  |  |
| Customizable profiles (uprg)                    | No          |  |  |
| Fitness test (FT)                               | No          |  |  |
| Heart rate control program (HRC)                | No          |  |  |
| Recovery Program (RT)                           | Yes         |  |  |
| Body Fat test (BF)                              | Yes         |  |  |
| Monitor                                         |             |  |  |
| Screen                                          | LCD display |  |  |
| Monitor with HIIT by BH training scheme         | No          |  |  |
| Universal holder for Smartphones and/or tablets | No          |  |  |
| Telemetric heartrate                            | No          |  |  |
| Bluetooth heartrate                             | No          |  |  |
| iConcept                                        | No          |  |  |