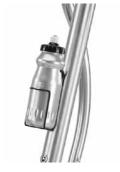

## Measurements:

Time, Speed, Distance, Calories, HRC

Max. user weight: 95kg Weight: 36Kg

Dimensions: 110cm x 61cm x 144cm

LARGE FOOTRESTS

Extra comfortable footrests

**BOTTLE HOLDER** 

Keep hydrated during your workout