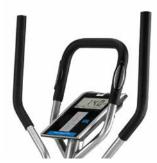

## Measurements:

Time, Speed, Distance, Calories, HRC

Max. user weight: 95kg Weight: 36Kg

Dimensions: 110cm x 61cm x 144cm

LARGE FOOTRESTS

Extra comfortable footrests

**BOTTLE HOLDER** 

Keep hydrated during your workout

EXTRA LIGHT STRUCTURE

Its light design makes this crosstrainer perfect to store it anywhere.

**CONTACT PULSE MEASUREMENT** 

Pulse reading through contact with fixed focus bars.

| Specs                                           | Quick G233N |  |  |
|-------------------------------------------------|-------------|--|--|
| Use frequency                                   | Occasional  |  |  |
| Maximum user weight                             | 95kg        |  |  |
| Resistance system                               | Magnetic    |  |  |
| Stride (length)                                 | 36cm        |  |  |
| Distance between pedals (width)                 | 18cm        |  |  |
| Monitor                                         | LCD display |  |  |
| Steady Watt (SRV)                               | No          |  |  |
| Contact pulse measurement system                | Yes         |  |  |
| Bottle holder                                   | Yes         |  |  |
| Transport wheels                                | Yes         |  |  |
| Length                                          | 110cm       |  |  |
| Width                                           | 61cm        |  |  |
| Height                                          | 144cm       |  |  |
| Weight                                          | 36Kg        |  |  |
| Inertial system                                 | 8Kg         |  |  |
| Programs                                        |             |  |  |
| Preset programs (Prg)                           | No          |  |  |
| Intensity levels                                | 8           |  |  |
| Random program (RP)                             | No          |  |  |
| Customizable profiles (uprg)                    | No          |  |  |
| Fitness test (FT)                               | No          |  |  |
| Heart rate control program (HRC)                | No          |  |  |
| Recovery Program (RT)                           | Yes         |  |  |
| Body Fat test (BF)                              | Yes         |  |  |
| Monitor                                         |             |  |  |
| Screen                                          | LCD display |  |  |
| Monitor with HIIT by BH training scheme         | No          |  |  |
| Universal holder for Smartphones and/or tablets | No          |  |  |
| Telemetric heartrate                            | No          |  |  |
| Bluetooth heartrate                             | No          |  |  |
| iConcept                                        | No          |  |  |