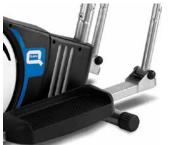

## Measurements:

Time, Speed, Distance, Calories, HRC

Max. user weight: 95kg Weight: 36Kg

Dimensions: 110cm x 61cm x 144cm

LARGE FOOTRESTS

Extra comfortable footrests

**BOTTLE HOLDER** 

Keep hydrated during your workout