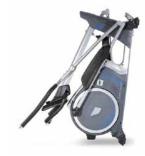

# **FOLDABLE**

Its foldable design allows you to store your machine easily.

|                                                 | •                        |
|-------------------------------------------------|--------------------------|
| Specs                                           | Easy Step Dual G2518     |
| Use frequency                                   | Regular                  |
| Maximum user weight                             | 115Kg                    |
| Resistance system                               | Magnetic                 |
| Stride (length)                                 | 38cm                     |
| Distance between pedals (width)                 | 18cm                     |
| Monitor                                         | M3                       |
| Steady Watt (SRV)                               | No                       |
| Contact pulse measurement system                | Yes                      |
| Bottle holder                                   | No                       |
| Transport wheels                                | Yes                      |
| Length                                          | 144cm                    |
| Width                                           | 63cm                     |
| Height                                          | 153cm                    |
| Weight                                          | 47Kg                     |
| Inertial system                                 | 14Kg                     |
| Programs                                        |                          |
| Preset programs (Prg)                           | 12                       |
| Intensity levels                                | 24                       |
| Random program (RP)                             | Yes                      |
| Customizable profiles (uprg)                    | 5                        |
| Fitness test (FT)                               | Yes                      |
| Heart rate control program (HRC)                | 4                        |
| Recovery Program (RT)                           | Yes                      |
| Body Fat test (BF)                              | No                       |
| Monitor                                         |                          |
| Screen                                          | Blue backlit LCD display |
| Monitor with HIIT by BH training scheme         | No                       |
| Universal holder for Smartphones and/or tablets | Yes                      |
| Telemetric heartrate                            | Yes,optional             |
| Bluetooth heartrate                             | Optional                 |
| iConcept                                        | Optional                 |