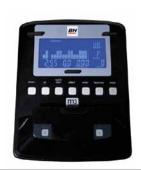

#### Monitor

#### Measurements:

Time, Speed / RPM, Distance, Watts / Calories, HRC

Weight: 47Kg

Dimensions: 144cm x 63cm

x 153cm