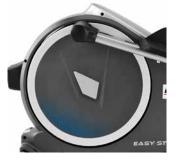

# 14 KG FLYWHEEL

Conceived for those user who want to stay fit with a moderate exercise at home.

# **FOLDABLE**

Its foldable design allows you to store your machine easily.

|                                                 | •                        |
|-------------------------------------------------|--------------------------|
| Specs                                           | Easy Step Dual G2518     |
| Use frequency                                   | Regular                  |
| Maximum user weight                             | 115Kg                    |
| Resistance system                               | Magnetic                 |
| Stride (length)                                 | 38cm                     |
| Distance between pedals (width)                 | 18cm                     |
| Monitor                                         | M3                       |
| Steady Watt (SRV)                               | No                       |
| Contact pulse measurement system                | Yes                      |
| Bottle holder                                   | No                       |
| Transport wheels                                | Yes                      |
| Length                                          | 144cm                    |
| Width                                           | 63cm                     |
| Height                                          | 153cm                    |
| Weight                                          | 47Kg                     |
| Inertial system                                 | 14Kg                     |
| Programs                                        |                          |
| Preset programs (Prg)                           | 12                       |
| Intensity levels                                | 24                       |
| Random program (RP)                             | Yes                      |
| Customizable profiles (uprg)                    | 5                        |
| Fitness test (FT)                               | Yes                      |
| Heart rate control program (HRC)                | 4                        |
| Recovery Program (RT)                           | Yes                      |
| Body Fat test (BF)                              | No                       |
| Monitor                                         |                          |
| Screen                                          | Blue backlit LCD display |
| Monitor with HIIT by BH training scheme         | No                       |
| Universal holder for Smartphones and/or tablets | Yes                      |
| Telemetric heartrate                            | Yes,optional             |
| Bluetooth heartrate                             | Optional                 |
| iConcept                                        | Optional                 |