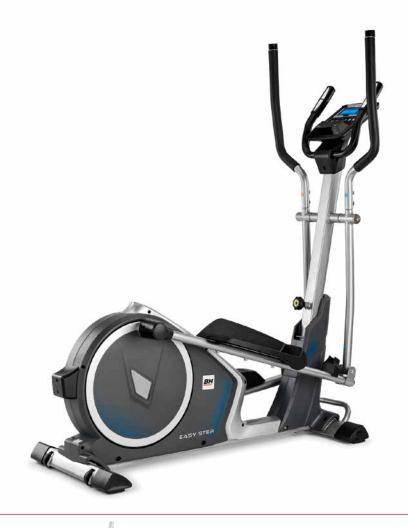

# **EASYSTEP SERIES**

EASY STEP DUAL G2518

R.R.P.

**EAN:** 8431284758820

Fold it and unfold it in two simple steps. Easy to use and easy to store. Specially designed for beginners and restricted spaces.

## **EASY ACCESS**

Its open frame design makes it extremely easy to access the machine.

## DUAL

Turn your equipment into an i.Concept by purchasing the Dual Kit BE. Sold separately.

# 14 KG FLYWHEEL

Conceived for those user who want to stay fit with a moderate exercise at home.

# **FOLDABLE**

Its foldable design allows you to store your machine easily.

|                                                 | •                        |
|-------------------------------------------------|--------------------------|
| Specs                                           | Easy Step Dual G2518     |
| Use frequency                                   | Regular                  |
| Maximum user weight                             | 115Kg                    |
| Resistance system                               | Magnetic                 |
| Stride (length)                                 | 38cm                     |
| Distance between pedals (width)                 | 18cm                     |
| Monitor                                         | M3                       |
| Steady Watt (SRV)                               | No                       |
| Contact pulse measurement system                | Yes                      |
| Bottle holder                                   | No                       |
| Transport wheels                                | Yes                      |
| Length                                          | 144cm                    |
| Width                                           | 63cm                     |
| Height                                          | 153cm                    |
| Weight                                          | 47Kg                     |
| Inertial system                                 | 14Kg                     |
| Programs                                        |                          |
| Preset programs (Prg)                           | 12                       |
| Intensity levels                                | 24                       |
| Random program (RP)                             | Yes                      |
| Customizable profiles (uprg)                    | 5                        |
| Fitness test (FT)                               | Yes                      |
| Heart rate control program (HRC)                | 4                        |
| Recovery Program (RT)                           | Yes                      |
| Body Fat test (BF)                              | No                       |
| Monitor                                         |                          |
| Screen                                          | Blue backlit LCD display |
| Monitor with HIIT by BH training scheme         | No                       |
| Universal holder for Smartphones and/or tablets | Yes                      |
| Telemetric heartrate                            | Yes,optional             |
| Bluetooth heartrate                             | Optional                 |
| iConcept                                        | Optional                 |