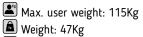

# **FOLDABLE**

Its foldable design allows you to store your machine easily.

| Specs                                           | i.Easy Step Dual G2518W  |  |  |
|-------------------------------------------------|--------------------------|--|--|
| Use frequency                                   | Regular                  |  |  |
| Maximum user weight                             | 115Kg                    |  |  |
| Resistance system                               | Magnetic                 |  |  |
| Stride (length)                                 | 38cm                     |  |  |
| Distance between pedals (width)                 | 18cm                     |  |  |
| Monitor                                         | M3                       |  |  |
| Steady Watt (SRV)                               | No                       |  |  |
| Contact pulse measurement system                | Yes                      |  |  |
| Bottle holder                                   | No                       |  |  |
| Transport wheels                                | Yes                      |  |  |
| Length                                          | 144cm                    |  |  |
| Width                                           | 63cm                     |  |  |
| Height                                          | 153cm                    |  |  |
| Weight                                          | 47Kg                     |  |  |
| Inertial system                                 | 14Kg                     |  |  |
| Programs                                        |                          |  |  |
| Preset programs (Prg)                           | 12                       |  |  |
| Intensity levels                                | 24                       |  |  |
| Random program (RP)                             | Yes                      |  |  |
| Customizable profiles (uprg)                    | Yes                      |  |  |
| Fitness test (FT)                               | Yes                      |  |  |
| Heart rate control program (HRC)                | 4                        |  |  |
| Recovery Program (RT)                           | Yes                      |  |  |
| Body Fat test (BF)                              | No                       |  |  |
| Monitor                                         |                          |  |  |
| Screen                                          | Blue backlit LCD display |  |  |
| Monitor with HIIT by BH training scheme         | No                       |  |  |
| Universal holder for Smartphones and/or tablets | Yes                      |  |  |
| Telemetric heartrate                            | Yes, optional            |  |  |
| Bluetooth heartrate                             | Yes, optional            |  |  |
| iConcept                                        | Yes                      |  |  |