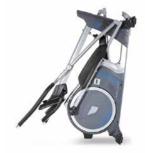

# **FOLDABLE**

Its foldable design allows you to store your machine easily.

| Specs                                           | i.Easy Step Dual G2518W  |  |  |
|-------------------------------------------------|--------------------------|--|--|
| Use frequency                                   | Regular                  |  |  |
| Maximum user weight                             | 115Kg                    |  |  |
| Resistance system                               | Magnetic                 |  |  |
| Stride (length)                                 | 38cm                     |  |  |
| Distance between pedals (width)                 | 18cm                     |  |  |
| Monitor                                         | M3                       |  |  |
| Steady Watt (SRV)                               | No                       |  |  |
| Contact pulse measurement system                | Yes                      |  |  |
| Bottle holder                                   | No                       |  |  |
| Transport wheels                                | Yes                      |  |  |
| Length                                          | 144cm                    |  |  |
| Width                                           | 63cm                     |  |  |
| Height                                          | 153cm                    |  |  |
| Weight                                          | 47Kg                     |  |  |
| Inertial system                                 | 14Kg                     |  |  |
| Programs                                        |                          |  |  |
| Preset programs (Prg)                           | 12                       |  |  |
| Intensity levels                                | 24                       |  |  |
| Random program (RP)                             | Yes                      |  |  |
| Customizable profiles (uprg)                    | Yes                      |  |  |
| Fitness test (FT)                               | Yes                      |  |  |
| Heart rate control program (HRC)                | 4                        |  |  |
| Recovery Program (RT)                           | Yes                      |  |  |
| Body Fat test (BF)                              | No                       |  |  |
| Monitor                                         |                          |  |  |
| Screen                                          | Blue backlit LCD display |  |  |
| Monitor with HIIT by BH training scheme         | No                       |  |  |
| Universal holder for Smartphones and/or tablets | Yes                      |  |  |
| Telemetric heartrate                            | Yes, optional            |  |  |
| Bluetooth heartrate                             | Yes, optional            |  |  |
| iConcept                                        | Yes                      |  |  |