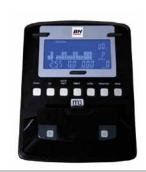

### Measurements:

Time, Speed / RPM, Distance, Watts / Calories, HRC

Dimensions: 144cm x 63cm x 153cm

# **FOLDABLE**

Its foldable design allows you to store your machine easily.

| Specs                                           | i.Easy Step Dual G2518W  |  |  |
|-------------------------------------------------|--------------------------|--|--|
| Use frequency                                   | Regular                  |  |  |
| Maximum user weight                             | 115Kg                    |  |  |
| Resistance system                               | Magnetic                 |  |  |
| Stride (length)                                 | 38cm                     |  |  |
| Distance between pedals (width)                 | 18cm                     |  |  |
| Monitor                                         | M3                       |  |  |
| Steady Watt (SRV)                               | No                       |  |  |
| Contact pulse measurement system                | Yes                      |  |  |
| Bottle holder                                   | No                       |  |  |
| Transport wheels                                | Yes                      |  |  |
| Length                                          | 144cm                    |  |  |
| Width                                           | 63cm                     |  |  |
| Height                                          | 153cm                    |  |  |
| Weight                                          | 47Kg                     |  |  |
| Inertial system                                 | 14Kg                     |  |  |
| Programs                                        |                          |  |  |
| Preset programs (Prg)                           | 12                       |  |  |
| Intensity levels                                | 24                       |  |  |
| Random program (RP)                             | Yes                      |  |  |
| Customizable profiles (uprg)                    | Yes                      |  |  |
| Fitness test (FT)                               | Yes                      |  |  |
| Heart rate control program (HRC)                | 4                        |  |  |
| Recovery Program (RT)                           | Yes                      |  |  |
| Body Fat test (BF)                              | No                       |  |  |
| Monitor                                         |                          |  |  |
| Screen                                          | Blue backlit LCD display |  |  |
| Monitor with HIIT by BH training scheme         | No                       |  |  |
| Universal holder for Smartphones and/or tablets | Yes                      |  |  |
| Telemetric heartrate                            | Yes, optional            |  |  |
| Bluetooth heartrate                             | Yes, optional            |  |  |
| iConcept                                        | Yes                      |  |  |