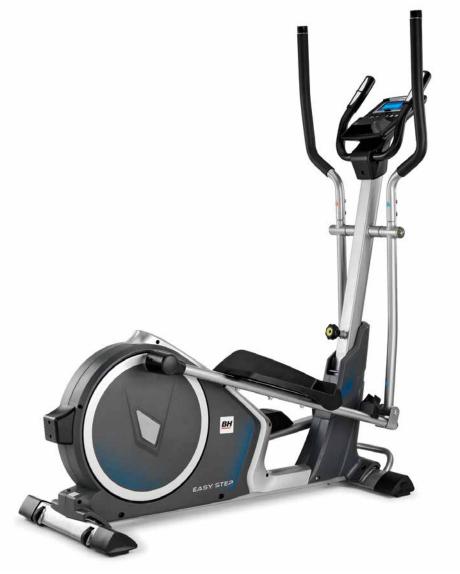

I.EASY STEP DUAL G2518W

R.R.P.

EAN: 8431284816704

Fold it and unfold it in two simple steps. Easy to use and easy to store. Specially designed for beginners and restricted spaces.

Monitor

## **EASY ACCESS**

Its open frame design makes it extremely easy to access the machine.

## DUAL

Turn your equipment into an i.Concept by purchasing the Dual Kit included.

# 14 KG FLYWHEEL

Conceived for those user who want to stay fit with a moderate exercise at home.

# **FOLDABLE**

Its foldable design allows you to store your machine easily.

| Specs                                           | i.Easy Step Dual G2518W  |  |  |
|-------------------------------------------------|--------------------------|--|--|
| Use frequency                                   | Regular                  |  |  |
| Maximum user weight                             | 115Kg                    |  |  |
| Resistance system                               | Magnetic                 |  |  |
| Stride (length)                                 | 38cm                     |  |  |
| Distance between pedals (width)                 | 18cm                     |  |  |
| Monitor                                         | M3                       |  |  |
| Steady Watt (SRV)                               | No                       |  |  |
| Contact pulse measurement system                | Yes                      |  |  |
| Bottle holder                                   | No                       |  |  |
| Transport wheels                                | Yes                      |  |  |
| Length                                          | 144cm                    |  |  |
| Width                                           | 63cm                     |  |  |
| Height                                          | 153cm                    |  |  |
| Weight                                          | 47Kg                     |  |  |
| Inertial system                                 | 14Kg                     |  |  |
| Programs                                        |                          |  |  |
| Preset programs (Prg)                           | 12                       |  |  |
| Intensity levels                                | 24                       |  |  |
| Random program (RP)                             | Yes                      |  |  |
| Customizable profiles (uprg)                    | Yes                      |  |  |
| Fitness test (FT)                               | Yes                      |  |  |
| Heart rate control program (HRC)                | 4                        |  |  |
| Recovery Program (RT)                           | Yes                      |  |  |
| Body Fat test (BF)                              | No                       |  |  |
| Monitor                                         |                          |  |  |
| Screen                                          | Blue backlit LCD display |  |  |
| Monitor with HIIT by BH training scheme         | No                       |  |  |
| Universal holder for Smartphones and/or tablets | Yes                      |  |  |
| Telemetric heartrate                            | Yes, optional            |  |  |
| Bluetooth heartrate                             | Yes, optional            |  |  |
| iConcept                                        | Yes                      |  |  |