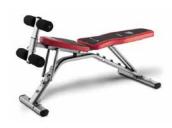

OPTIMA G320

R.R.P.

**EAN:** 8431284579074

Multiposition strength bench with multiple possibilities of backrest, seat and legs. The reinforcedd steel structure offers maximum stability and safety. Solid in construction and compact in size, enjoy the benefits of having this fitness machine at home.

- Max. user weight: 100kg
- Weight: 17kg
- Dimensions: 136cm x 55cm
- x 129cm
- Max. dynamic tension / load: 50kg

MULTIPOSITION BENCH

Train with your free weight with a great variety of exercises.

STEEL TUBE STRUCTURE