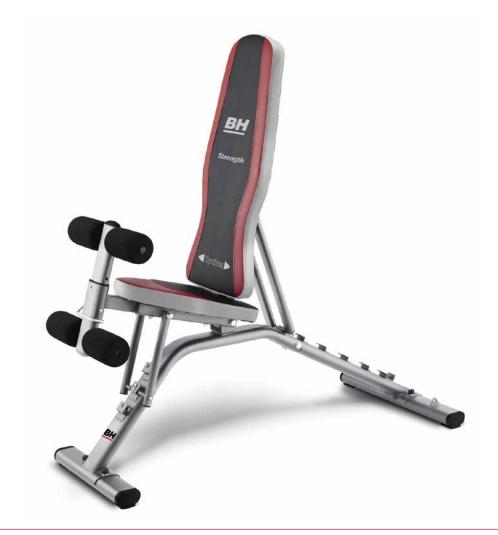

OPTIMA G320

R.R.P.

**EAN:** 8431284579074

Multiposition strength bench with multiple possibilities of backrest, seat and legs. The reinforcedd steel structure offers maximum stability and safety. Solid in construction and compact in size, enjoy the benefits of having this fitness machine at home.

- Max. user weight: 100kg
- Weight: 17kg
- Dimensions: 136cm x 55cm
- x 129cm
- Max. dynamic tension / load: 50kg

MULTIPOSITION BENCH

Train with your free weight with a great variety of exercises.

STEEL TUBE STRUCTURE

Maximum stability and safety.

## ADJUSTABLE BACKREST

It ensures a comfortable position during the exercesie and the maximum protection against injuries.

UPHOLSTERED WITH THICK FOAM ROLLER

It increases comfort during the exercise.