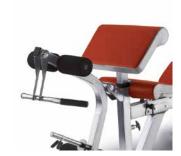

- Max. user weight: 100kg
- Weight: 46kg
- Dimensions: 208cm x 103cm x 171cm
- Max. dynamic tension / load: 50kg

STORAGE SUPPORTS

Store the discs easily in the machine support.

VERSATILITY

It offers several typoes of exercises in one machine: shoulders, biceps, abs or leg curl.