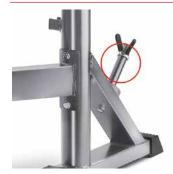

- Max. user weight: 100kg
- Weight: 46kg
- Dimensions: 208cm x 103cm x 171cm
- Max. dynamic tension / load: 50kg

STORAGE SUPPORTS

Store the discs easily in the machine support.

VERSATILITY

It offers several typoes of exercises in one machine: shoulders, biceps, abs or leg curl.