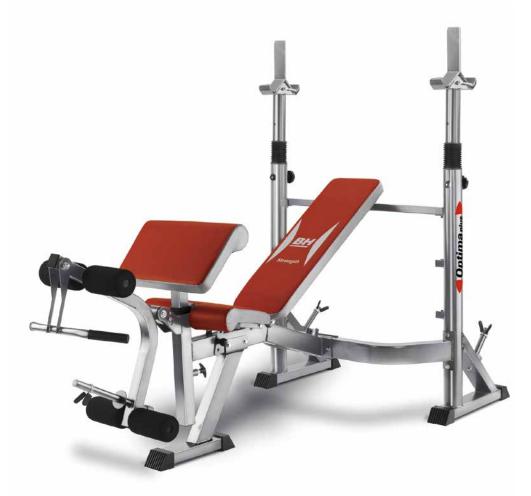

R.R.P.

**EAN:** 8431284579067

Multiposition bench with settings for different fitness exercises. The reinforced steel structure ensures a stable training session. Enjoy the benefits of having a fitness machine at home.

- Max. user weight: 100kg
- Weight: 46kg
- Dimensions: 208cm x 103cm x 171cm
- Max. dynamic tension / load: 50kg

STORAGE SUPPORTS

Store the discs easily in the machine support.

VERSATILITY

It offers several typoes of exercises in one machine: shoulders, biceps, abs or leg curl.

**RECLINING BACKREST** 

Multiposition support that allows a constant lumbar support.

**STRUCTURE** 

Protective metal casing. Quality and rigidity with unique design.