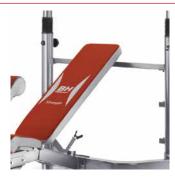

**RECLINING BACKREST** 

Multiposition support that allows a constant lumbar support.

**STRUCTURE** 

Protective metal casing. Quality and rigidity with unique design.