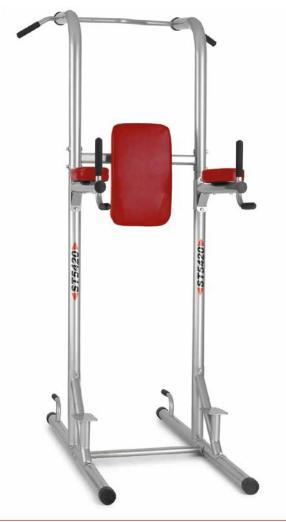

**EAN:** 8431284786373

Complete power tower that allows you to exercise all the upper body muscles. Reinforced structure and non-absorbent rubber handles. Enjoy the benefits of having a fitness machine at home.

- Max. user weight: 100kg
- Weight: 35,5kg
- Dimensions: 111cm x 108cm x 207cm
- Max. dynamic tension / load: 100kg