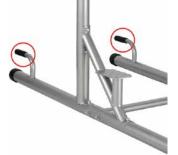

**EAN:** 8431284786373

Complete power tower that allows you to exercise all the upper body muscles. Reinforced structure and non-absorbent rubber handles. Enjoy the benefits of having a fitness machine at home.



- Max. user weight: 100kg
- Weight: 35,5kg
- Dimensions: 111cm x 108cm x 207cm
- Max. dynamic tension / load: 100kg



## **DIPS**

Dips are intense and effective isolation exercises that help develop powerful and defined triceps.



## **CHIN-UP**

One of the benefits of chinups is this exercise's ability to strengthen a significant number of muscles with each repetition.



## PUSH-UP

With just one simple exercise, you'll work several different muscle groups, and you can continue to increase the difficulty of the exercise.



## STEPS

Ensure an easy access to the machine.