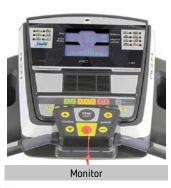

### I.CONCEPT SYSTEM

i.Concept machine with Bluetooth 4.0 technology. Get the most out of your favourite Fitness Apps.

### **MULTIMEDIA**

Speakers and mp3 connection to listen to music while you train.

| Use frecuency  Maximum user weight  Power (peak/continue)  Speed  Max. electrical elevation  ECO mode  Speed instant keys  Elevation instant keys  Running area (L x W)  Damping system  Contact heart rate measuring  Fan  Soft Drop System (SDS)  Transport wheels  Length | Intensive<br>130Kg<br>3,75CV/2,25CV |
|------------------------------------------------------------------------------------------------------------------------------------------------------------------------------------------------------------------------------------------------------------------------------|-------------------------------------|
| Maximum user weight Power (peak/continue)  Speed  Max. electrical elevation  ECO mode  Speed instant keys  Elevation instant keys  Running area (L x W)  Damping system  Contact heart rate measuring  Fan  Soft Drop System (SDS)  Transport wheels                         | 130Kg                               |
| Power (peak/continue)  Speed  Max. electrical elevation  ECO mode  Speed instant keys  Elevation instant keys  Running area (L x W)  Damping system  Contact heart rate measuring  Fan  Soft Drop System (SDS)  Transport wheels                                             | -                                   |
| Speed  Max. electrical elevation  ECO mode  Speed instant keys  Elevation instant keys  Running area (L x W)  Damping system  Contact heart rate measuring  Fan  Soft Drop System (SDS)  Transport wheels                                                                    |                                     |
| Max. electrical elevation  ECO mode  Speed instant keys  Elevation instant keys  Running area (L x W)  Damping system  Contact heart rate measuring  Fan  Soft Drop System (SDS)  Transport wheels                                                                           | 1-20Km/h                            |
| Speed instant keys  Elevation instant keys  Running area (L x W)  Damping system  Contact heart rate measuring  Fan  Soft Drop System (SDS)  Transport wheels                                                                                                                | 0-12                                |
| Elevation instant keys  Running area (L x W)  Damping system Sn  Contact heart rate measuring  Fan  Soft Drop System (SDS)  Transport wheels                                                                                                                                 | Yes                                 |
| Running area (L x W)  Damping system Sn  Contact heart rate measuring  Fan  Soft Drop System (SDS)  Transport wheels                                                                                                                                                         | Yes                                 |
| Damping system Sn  Contact heart rate measuring  Fan  Soft Drop System (SDS)  Transport wheels                                                                                                                                                                               | Yes                                 |
| Damping system Sn  Contact heart rate measuring  Fan  Soft Drop System (SDS)  Transport wheels                                                                                                                                                                               | 140x51cm                            |
| Contact heart rate measuring Fan Soft Drop System (SDS) Transport wheels                                                                                                                                                                                                     | nart Konik + Flex system            |
| Soft Drop System (SDS)  Transport wheels                                                                                                                                                                                                                                     | Yes                                 |
| Transport wheels                                                                                                                                                                                                                                                             | Yes                                 |
| ·                                                                                                                                                                                                                                                                            | Yes                                 |
| Length                                                                                                                                                                                                                                                                       | Yes                                 |
|                                                                                                                                                                                                                                                                              | 184cm                               |
| Width                                                                                                                                                                                                                                                                        | 94cm                                |
| Height                                                                                                                                                                                                                                                                       | 151cm                               |
| Weight                                                                                                                                                                                                                                                                       | 110Kg                               |
| Foldable                                                                                                                                                                                                                                                                     | Yes                                 |
| Programs                                                                                                                                                                                                                                                                     |                                     |
| Preset programs (Prg)                                                                                                                                                                                                                                                        | 14                                  |
| Random program (RP)                                                                                                                                                                                                                                                          | No                                  |
| Customizable profiles (uprg)                                                                                                                                                                                                                                                 | 1                                   |
| Fitness test (FT)                                                                                                                                                                                                                                                            | No                                  |
| Heart rate control program (HRC)                                                                                                                                                                                                                                             | Yes                                 |
| Recovery Program (RT)                                                                                                                                                                                                                                                        | No                                  |
| Body Fat test (BF)                                                                                                                                                                                                                                                           | Yes                                 |
| Monitor                                                                                                                                                                                                                                                                      |                                     |
| Screen                                                                                                                                                                                                                                                                       | LED + Dot matrix                    |
| Monitor with HIIT by BH training scheme                                                                                                                                                                                                                                      | No                                  |
| Universal holder for Smartphones and/or tablets                                                                                                                                                                                                                              |                                     |
| Telemetric heartrate                                                                                                                                                                                                                                                         | Yes                                 |
| Bluetooth heartrate                                                                                                                                                                                                                                                          | Yes<br>Yes                          |
| iConcept                                                                                                                                                                                                                                                                     |                                     |