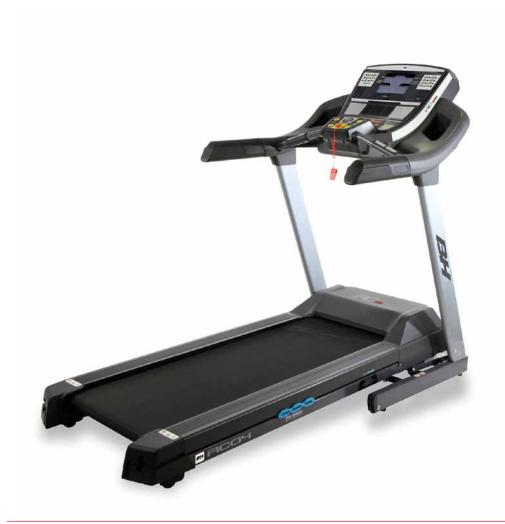

I.RC04 G6172I

BH

R.R.P.

EAN: 8431284784140

Push yourself and take your workouts to the limit: Can you reach 20km/h while you run? Even at your maximum speed, the 3.75CV motor will not falter and will keep you going for as long as you can!

#### Measurements:

Distance, Time, Speed, Calories, Pulse, Inclination

Max. user weight: 130Kg

Weight: 110Kg

Dimensions: 184cm x 94cm

x 151cm

Power: 3,75CV/2,25CV

Speed: 1-20Km/h

Running surface: 140x51cm