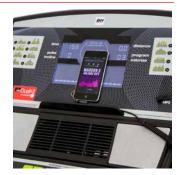

### I.CONCEPT SYSTEM

i.Concept machine with Bluetooth 4.0 technology. Get the most out of your favourite Fitness Apps.