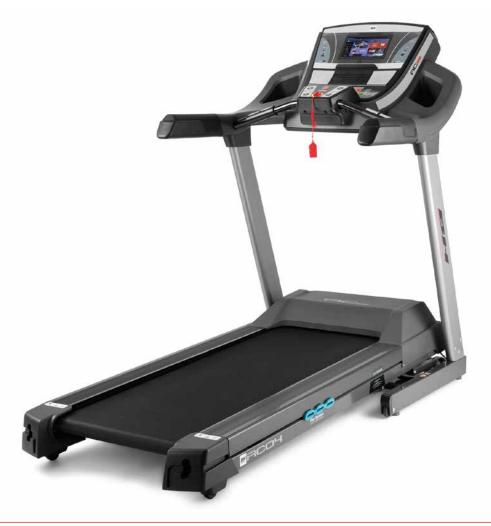

R.R.P.

EAN: 8431284784133

Challenge yourself and break your own records. With the powerful motor of the RCO4 you will be able to do so while surfing the internet due to the Touch&Fun technology.

Measurements:

Distance, Time, Speed, Calories, Pulse, Inclination

Weight: 110Kg

Dimensions: 184cm x 94cm

x 151cm

Power: 3,75CV/2,25CV

Speed: 1-20Km/h

Running surface: 140x51cm

## **POWERFUL MOTOR**

Get your workouts to the maximum with the 3,75CV motor which allows up to 20 km/h speed.

| Specs                                           | RC04 TFT G6172TFT         |
|-------------------------------------------------|---------------------------|
| Use frecuency                                   | Intensive                 |
| Maximum user weight                             | 130Kg                     |
| Power (peak/continue)                           | 3,75CV/2,25CV             |
| Speed                                           | 1-20Km/h                  |
| Max. electrical elevation                       | 0-12                      |
| ECO mode                                        | Yes                       |
| Speed instant keys                              | Yes                       |
| Elevation instant keys                          | Yes                       |
| Running area (L x W)                            | 140x51cm                  |
| Damping system                                  | Smart Konik + Flex system |
| Contact heart rate measuring                    | Yes                       |
| Fan                                             | Yes                       |
| Soft Drop System (SDS)                          | Yes                       |
| Transport wheels                                | Yes                       |
| Length                                          | 184cm                     |
| Width                                           | 94cm                      |
| Height                                          | 151cm                     |
| Weight                                          | 110Kg                     |
| Foldable                                        | Yes                       |
| Programs                                        |                           |
| Preset programs (Prg)                           | 36                        |
| Random program (RP)                             | No                        |
| Customizable profiles (uprg)                    | 1                         |
| Fitness test (FT)                               | No                        |
| Heart rate control program (HRC)                | 1                         |
| Recovery Program (RT)                           | No                        |
| Body Fat test (BF)                              | Yes                       |
| Monitor                                         |                           |
| Screen                                          | TFT 9"                    |
| Monitor with HIIT by BH training scheme         | No                        |
| Universal holder for Smartphones and/or tablets | Yes                       |
| Telemetric heartrate                            | Yes                       |
| Bluetooth heartrate                             | No                        |
| iConcept                                        | No                        |