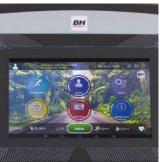

## QUICK CONTROL BOX

Increases the level of safety and improves the access to the main functions during the training.

## FULLY CUSTOMIZED SOFTWARE

Enjoy a fully customized software, with the capability to adapt the best training programs and apps through a TFT touchscreen.