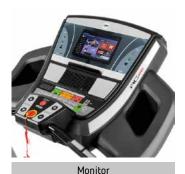

## TOUCH&FUN TECHNOLOGY

Increase the fun during your workouts with the connectivity and special features: internet, TV, videos, etc.

## FULLY CUSTOMIZED SOFTWARE

Enjoy a fully customized software, with the capability to adapt the best training programs and apps through a TFT touchscreen.