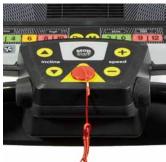

## QUICK CONTROL BOX

Increases the level of safety and improves the access to the main functions during the training.