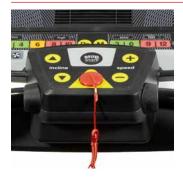

## QUICK CONTROL BOX

Increases the level of safety and improves the access to the main functions during the training.