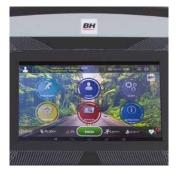

## **TOUCH&FUN TECHNOLOGY**

Increase the fun during your workouts with the connectivity and special features: internet, TV, videos, etc.

## FULLY CUSTOMIZED SOFTWARE

Enjoy a fully customized software, with the capability to adapt the best training programs and apps through a TFT touchscreen.

**POWERFUL MOTOR** 

Get your workouts to the maximum with the 4CV motor which allows up to 22 km/h speed.