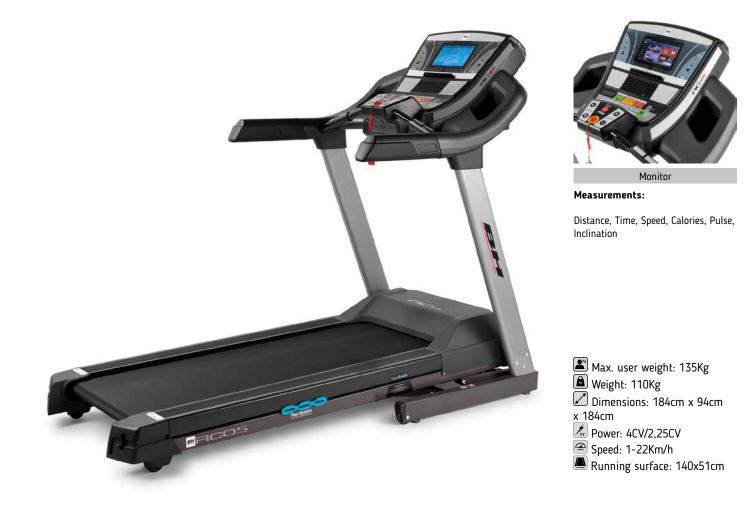

## **V** SELECT YOUR MODEL

| Specs                            | RC05 TFT G6175TFT         |
|----------------------------------|---------------------------|
| Use frecuency                    | Intensive                 |
| Maximum user weight              | 135Kg                     |
| Power (peak/continue)            | 4CV/2,25CV                |
| Speed                            | 1-22Km/h                  |
| Max. electrical elevation        | 0-12                      |
| ECO mode                         | Yes                       |
| Speed instant keys               | Yes                       |
| Elevation instant keys           | Yes                       |
| Running area (L x W)             | 140x51cm                  |
| Damping system                   | Smart Konik + Flex system |
| Contact heart rate measuring     | Yes                       |
| Fan                              | Yes                       |
| Soft Drop System (SDS)           | Yes                       |
| Transport wheels                 | Yes                       |
| Length                           | 184cm                     |
| Width                            | 94cm                      |
| Height                           | 151cm                     |
| Weight                           | 110Kg                     |
| Foldable                         | Yes                       |
| Programs                         |                           |
| Preset programs (Prg)            | 36                        |
| Random program (RP)              | No                        |
| Customizable profiles (uprg)     | Yes                       |
| Fitness test (FT)                | No                        |
| Heart rate control program (HRC) | Yes                       |
| Recovery Program (RT)            | No                        |
| Body Fat test (BF)               | No                        |
| Monitor                          |                           |
| Screen                           | TFT 9"                    |
| Telemetric heartrate             | Yes                       |
| Bluetooth heartrate              | No                        |
| iConcept                         | No                        |