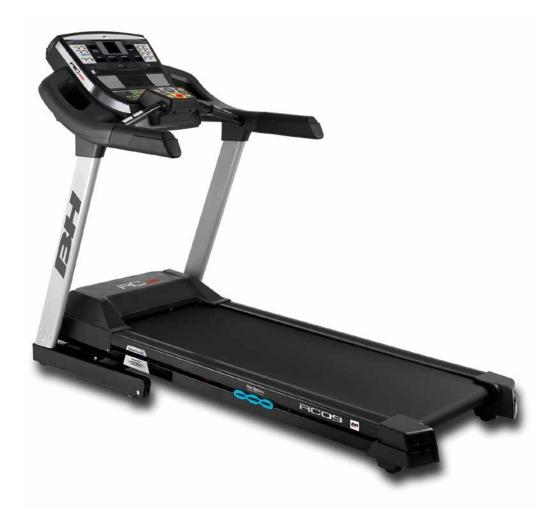

I.RC09 G6180I

<u>BH</u>

R.R.P.

EAN: 8431284784126

The perfect fully equiped treadmill that will be the best partner to achieve your fitness goals through professional and quality workouts. The iRCO9 is the treadmill that takes up little space while retains all the features of a professional treadmill.

#### Measurements:

Distance, Time, Speed, Calories, Pulse, Inclination

Dimensions: 210cm x 94cm x 147cm

Power: 4,0CV/2,25CV

Speed: 1-22Km/h
Running surface: 155x55cm