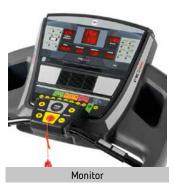

## DOT MATRIX +6 LED

High contrast and easy to use monitor, especially designed for high intensity training sessions.

| Specs                                           | I.RC09 G6180I             |
|-------------------------------------------------|---------------------------|
| Use frecuency                                   | Intensive                 |
| Maximum user weight                             | 150Kg                     |
| Power (peak/continue)                           | 4,0CV/2,25CV              |
| Speed                                           | 1-22Km/h                  |
| Max. electrical elevation                       | 0-12                      |
| ECO mode                                        | Yes                       |
| Speed instant keys                              | Yes                       |
| Elevation instant keys                          | Yes                       |
| Running area (L x W)                            | 155x55cm                  |
| Damping system                                  | Smart Konik + Flex system |
| Contact heart rate measuring                    | Yes                       |
| Fan                                             | Yes                       |
| Soft Drop System (SDS)                          | Yes                       |
| Transport wheels                                | Yes                       |
| Length                                          | 210cm                     |
| Width                                           | 94cm                      |
| Height                                          | 147cm                     |
| Weight                                          | 114Kg                     |
| Foldable                                        | Yes                       |
| Programs                                        |                           |
| Preset programs (Prg)                           | 14                        |
| Random program (RP)                             | No                        |
| Customizable profiles (uprg)                    | 3                         |
| Fitness test (FT)                               | No                        |
| Heart rate control program (HRC)                | Yes                       |
| Recovery Program (RT)                           | No                        |
| Body Fat test (BF)                              | Yes                       |
| Monitor                                         |                           |
| Screen                                          | LED + Dot matrix          |
| Monitor with HIIT by BH training scheme         | No                        |
| Universal holder for Smartphones and/or tablets | Yes                       |
| Telemetric heartrate                            | Yes                       |
| Bluetooth heartrate                             | Yes                       |
| iConcept                                        | Yes                       |