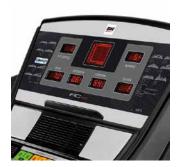

## DOT MATRIX +6 LED

High contrast and easy to use monitor, especially designed for high intensity training sessions.

| Specs                                           | I.RC09 G6180I             |
|-------------------------------------------------|---------------------------|
| Use frecuency                                   | Intensive                 |
| Maximum user weight                             | 150Kg                     |
| Power (peak/continue)                           | 4,0CV/2,25CV              |
| Speed                                           | 1-22Km/h                  |
| Max. electrical elevation                       | 0-12                      |
| ECO mode                                        | Yes                       |
| Speed instant keys                              | Yes                       |
| Elevation instant keys                          | Yes                       |
| Running area (L x W)                            | 155x55cm                  |
| Damping system                                  | Smart Konik + Flex system |
| Contact heart rate measuring                    | Yes                       |
| Fan                                             | Yes                       |
| Soft Drop System (SDS)                          | Yes                       |
| Transport wheels                                | Yes                       |
| Length                                          | 210cm                     |
| Width                                           | 94cm                      |
| Height                                          | 147cm                     |
| Weight                                          | 114Kg                     |
| Foldable                                        | Yes                       |
| Programs                                        |                           |
| Preset programs (Prg)                           | 14                        |
| Random program (RP)                             | No                        |
| Customizable profiles (uprg)                    | 3                         |
| Fitness test (FT)                               | No                        |
| Heart rate control program (HRC)                | Yes                       |
| Recovery Program (RT)                           | No                        |
| Body Fat test (BF)                              | Yes                       |
| Monitor                                         |                           |
| Screen                                          | LED + Dot matrix          |
| Monitor with HIIT by BH training scheme         | No                        |
| Universal holder for Smartphones and/or tablets | Yes                       |
| Telemetric heartrate                            | Yes                       |
| Bluetooth heartrate                             | Yes                       |
| iConcept                                        | Yes                       |