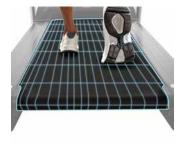

# **GREATER RUNNING SURFACE**

Its wide design allows a wider running surface (155x55 cms), which enables a more comfortable workout.

### ORTHOPEDIC BELT

Increases underfoot comfort minimizing the impact on the foot.