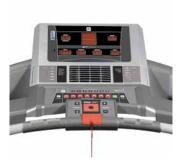

DOT MATRIX +6 LED Monitor high contrast and easy to use, specially designed for the most intense gym sessions.