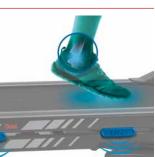

**RUN + DAMPING SYSTEM** 

Elastomers with a special density that avoid the "rebound effect".

SOFTWARE TRIATHLON TRAINING

Train with this software that includes special programs, training series and cooper test.