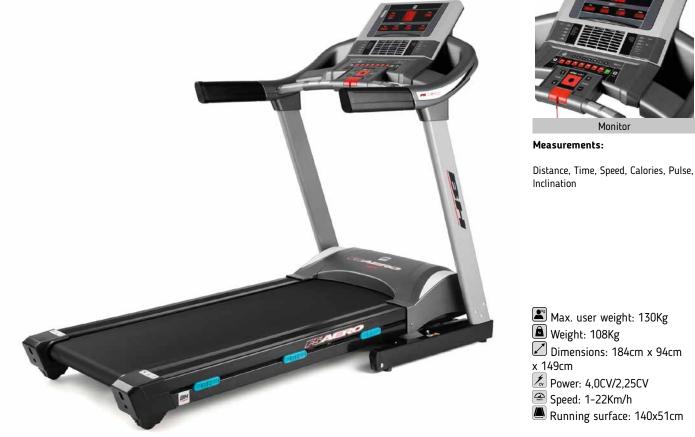

**RUN + DAMPING SYSTEM** 

Elastomers with a special density that avoid the "rebound effect".

SOFTWARE TRIATHLON TRAINING

Train with this software that includes special programs, training series and cooper test.