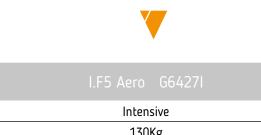

## **V** SELECT YOUR MODEL

Specs

| Use frecuency                                   | Intensive           |
|-------------------------------------------------|---------------------|
| Maximum user weight                             | 130Kg               |
| Power (peak/continue)                           | 4,0CV/2,25CV        |
| Speed                                           | 1-22Km/h            |
| Max. electrical elevation                       | 0-12                |
| ECO mode                                        | Yes                 |
| Speed instant keys                              | Yes                 |
| Elevation instant keys                          | Yes                 |
| Running area (L x W)                            | 140x51cm            |
| Damping system                                  | 6 elastometers Run+ |
| Contact heart rate measuring                    | Yes                 |
| Fan                                             | Yes                 |
| Soft Drop System (SDS)                          | Yes                 |
| Transport wheels                                | Yes                 |
| Length                                          | 184cm               |
| Width                                           | 94cm                |
| Height                                          | 149cm               |
| Weight                                          | 108Kg               |
| Foldable                                        | Yes                 |
| Programs                                        |                     |
| Preset programs (Prg)                           | 14                  |
| Random program (RP)                             | No                  |
| Customizable profiles (uprg)                    | 3                   |
| Fitness test (FT)                               | No                  |
| Heart rate control program (HRC)                | Triathlon Software  |
| Recovery Program (RT)                           | No                  |
| Body Fat test (BF)                              | Yes                 |
| Monitor                                         |                     |
| Screen                                          | LED + Dot matrix    |
| Monitor with HIIT by BH training scheme         | No                  |
| Universal holder for Smartphones and/or tablets | Yes                 |
| Telemetric heartrate                            | Yes                 |
| Bluetooth heartrate                             | Yes                 |
| iConcept                                        | Yes                 |