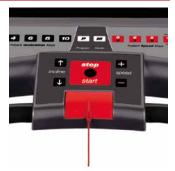

## **EASY ACCESS CONTROL PANEL**

Quick and easy access to the main functions during training.

| Specs                                           | F2W TFT G6473TFT        |
|-------------------------------------------------|-------------------------|
| Use frecuency                                   | Regular                 |
| Maximum user weight                             | 115Kg                   |
| Power (peak/continue)                           | 2,75CV/1,5CV            |
| Speed                                           | 1-18Km/h                |
| Max. electrical elevation                       | 0-12                    |
| ECO mode                                        | Yes                     |
| Speed instant keys                              | Yes                     |
| Elevation instant keys                          | Yes                     |
| Running area (L x W)                            | 135x51cm                |
| Damping system                                  | 6 elastomers + K-Dumper |
| Contact heart rate measuring                    | Yes                     |
| Fan                                             | Yes                     |
| Soft Drop System (SDS)                          | Yes                     |
| Transport wheels                                | Yes                     |
| Length                                          | 174cm                   |
| Width                                           | 78cm                    |
| Height                                          | 140cm                   |
| Weight                                          | 86Kg                    |
| Foldable                                        | Yes                     |
| Programs                                        |                         |
| Preset programs (Prg)                           | 36                      |
| Random program (RP)                             | No                      |
| Customizable profiles (uprg)                    | 1                       |
| Fitness test (FT)                               | No                      |
| Heart rate control program (HRC)                | 1                       |
| Recovery Program (RT)                           | No                      |
| Body Fat test (BF)                              | Yes                     |
| Monitor                                         |                         |
| Screen                                          | TFT 9"                  |
| Monitor with HIIT by BH training scheme         | No                      |
| Universal holder for Smartphones and/or tablets | Yes                     |
| Telemetric heartrate                            | Yes                     |
| Bluetooth heartrate                             | No                      |
| iConcept                                        | No                      |