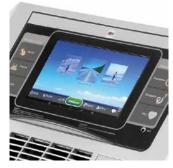

### TOUCH&FUN TECHNOLOGY

Increase the fun during your workouts with the connectivity and special features: internet, TV, videos, etc.

# **FULLY CUSTOMIZED SOFTWARE**

Enjoy a fully customized software, with the capability to adapt the best training programs and apps through a TFT touchscreen.