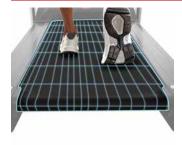

#### WIDE RUNNING SURFACE

The extra wide running surface (135x51cm) in a compact chassis provides the highest comfort in the minimum space.