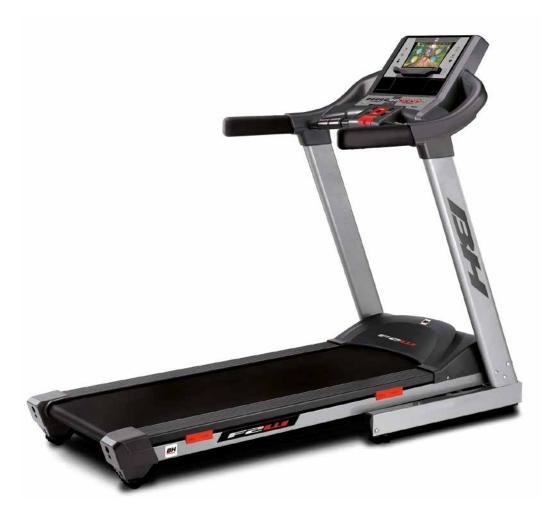

# **F SERIES** F2W TFT G6473TFT

BH

R.R.P.

EAN: 8431284784249

Treadmill that combine a compact design with one of the widest running surface on the market, providing safety and comfort. Round up your choice by getting this model with the new Touch&Fun technology, and discover all the new features of this brand new BH software.

#### Measurements:

Distance, Time, Speed, Calories, Pulse, Inclination

Weight: 86Kg

Dimensions: 174cm x 78cm

x 140cm

Power: 2,75CV/1,5CV

Speed: 1-18Km/h

Running surface: 135x51cm