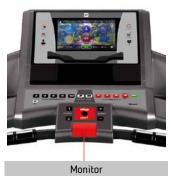

# **FULLY CUSTOMIZED SOFTWARE**

Enjoy a fully customized software, with the capability to adapt the best training programs and apps through a TFT touchscreen.

## **EASY ACCESS CONTROL PANEL**

Quick and easy access to the main functions during training.

| Specs                                           | F2W TFT G6473TFT        |
|-------------------------------------------------|-------------------------|
| Use frecuency                                   | Regular                 |
| Maximum user weight                             | 115Kg                   |
| Power (peak/continue)                           | 2,75CV/1,5CV            |
| Speed                                           | 1-18Km/h                |
| Max. electrical elevation                       | 0-12                    |
| ECO mode                                        | Yes                     |
| Speed instant keys                              | Yes                     |
| Elevation instant keys                          | Yes                     |
| Running area (L x W)                            | 135x51cm                |
| Damping system                                  | 6 elastomers + K-Dumper |
| Contact heart rate measuring                    | Yes                     |
| Fan                                             | Yes                     |
| Soft Drop System (SDS)                          | Yes                     |
| Transport wheels                                | Yes                     |
| Length                                          | 174cm                   |
| Width                                           | 78cm                    |
| Height                                          | 140cm                   |
| Weight                                          | 86Kg                    |
| Foldable                                        | Yes                     |
| Programs                                        |                         |
| Preset programs (Prg)                           | 36                      |
| Random program (RP)                             | No                      |
| Customizable profiles (uprg)                    | 1                       |
| Fitness test (FT)                               | No                      |
| Heart rate control program (HRC)                | 1                       |
| Recovery Program (RT)                           | No                      |
| Body Fat test (BF)                              | Yes                     |
| Monitor                                         |                         |
| Screen                                          | TFT 9"                  |
| Monitor with HIIT by BH training scheme         | No                      |
| Universal holder for Smartphones and/or tablets | Yes                     |
| Telemetric heartrate                            | Yes                     |
| Bluetooth heartrate                             | No                      |
| iConcept                                        | No                      |