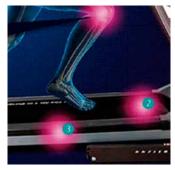

FAN It keeps your body temperature regulated during training.

**6 ELASTOMERS** 

Thanks to the damping of the 6 elastomers, your joints do not suffer with you workout.

FOLDING

Fold and store your machine easily.