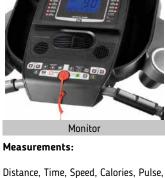

## **V** SELECT YOUR MODEL

| Specs                                           | Pioneer R2 G6485 |
|-------------------------------------------------|------------------|
| Use frecuency                                   | Regular          |
| Maximum user weight                             | 100Kg            |
| Power (peak/continue)                           | 2,5CV/1,25CV     |
| Speed                                           | 1-16Km/h         |
| Max. electrical elevation                       | 0-12             |
| ECO mode                                        | Yes              |
| Speed instant keys                              | Yes              |
| Elevation instant keys                          | Yes              |
| Running area (L x W)                            | 125x44cm         |
| Damping system                                  | 6 elastomers     |
| Contact heart rate measuring                    | Yes              |
| Fan                                             | Yes              |
| Soft Drop System (SDS)                          | Yes              |
| Transport wheels                                | Yes              |
| Length                                          | 162cm            |
| Width                                           | 74cm             |
| Height                                          | 146cm            |
| Weight                                          | 62Kg             |
| Foldable                                        | Yes              |
| Programs                                        |                  |
| Preset programs (Prg)                           | 12               |
| Random program (RP)                             | Νο               |
| Customizable profiles (uprg)                    | No               |
| Fitness test (FT)                               | No               |
| Heart rate control program (HRC)                | No               |
| Recovery Program (RT)                           | Νο               |
| Body Fat test (BF)                              | Yes              |
| Monitor                                         |                  |
| Screen                                          | Blue backlit LCD |
| Monitor with HIIT by BH training scheme         | No               |
| Universal holder for Smartphones and/or tablets | No               |
| Telemetric heartrate                            | No               |
| Bluetooth heartrate                             | No               |
| iConcept                                        | No               |