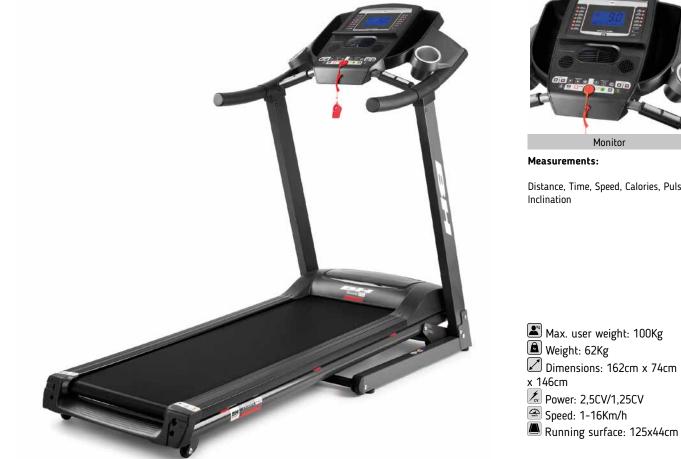

Foldable treadmill with electric inclination for those who want to walk or start jogging with a stable and secure treadmill.

Max. user weight: 100Kg Dimensions: 162cm x 74cm Power: 2,5CV/1,25CV

**ELECTRONIC INCLINE** Adjust the level of inclination of your machine easily.