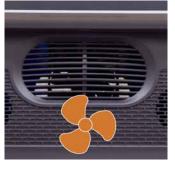

FAN It keeps your body temperature regulated during training.

**6 ELASTOMERS** 

Thanks to the damping of the 6 elastomers, your joints do not suffer with you workout.

FOLDING

Fold and store your machine easily.