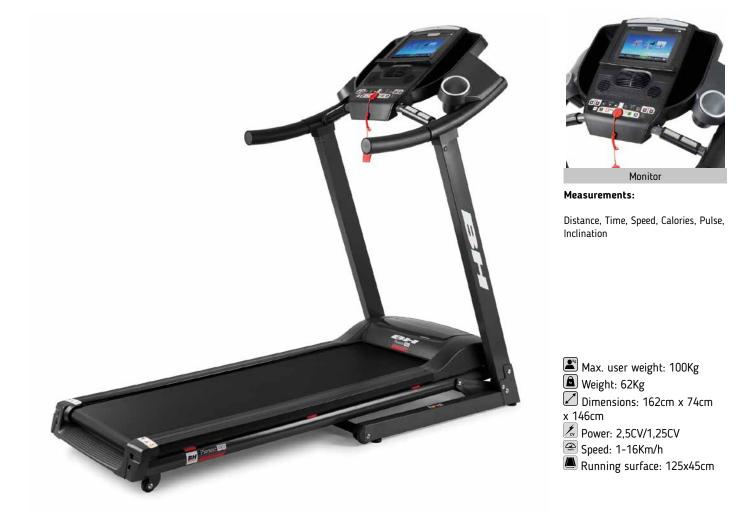

# **V** SELECT YOUR MODEL

| Specs                                           | Pioneer R2 TFT G6485TFT |
|-------------------------------------------------|-------------------------|
| Use frecuency                                   | Regular                 |
| Maximum user weight                             | 100Kg                   |
| Power (peak/continue)                           | 2,5CV/1,25CV            |
| Speed                                           | 1-16Km/h                |
| Max. electrical elevation                       | 0-12                    |
| ECO mode                                        | Yes                     |
| Speed instant keys                              | Yes                     |
| Elevation instant keys                          | Yes                     |
| Running area (L x W)                            | 125x45cm                |
| Damping system                                  | 6 elastomers            |
| Contact heart rate measuring                    | Yes                     |
| Fan                                             | Yes                     |
| Soft Drop System (SDS)                          | Yes                     |
| Transport wheels                                | Yes                     |
| Length                                          | 162cm                   |
| Width                                           | 74cm                    |
| Height                                          | 146cm                   |
| Weight                                          | 62Kg                    |
| Foldable                                        | Yes                     |
| Programs                                        |                         |
| Preset programs (Prg)                           | 36                      |
| Random program (RP)                             | No                      |
| Customizable profiles (uprg)                    | 1                       |
| Fitness test (FT)                               | No                      |
| Heart rate control program (HRC)                | 1                       |
| Recovery Program (RT)                           | No                      |
| Body Fat test (BF)                              | Yes                     |
| Monitor                                         |                         |
| Screen                                          | TFT 9"                  |
| Monitor with HIIT by BH training scheme         | No                      |
| Universal holder for Smartphones and/or tablets | Yes                     |
| Telemetric heartrate                            | Yes                     |
| Bluetooth heartrate                             | No                      |
| iConcept                                        | No                      |