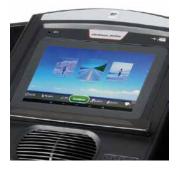

### TOUCH&FUN TECHNOLOGY

Increase the fun during your workouts with the connectivity and special features: internet, TV, videos, etc.

## FULLY CUSTOMIZED SOFTWARE

Enjoy a fully customized software, with the capability to adapt the best training programs and apps through a TFT touchscreen.