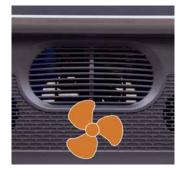

Get your workouts to the maximum with the 2,75CV motor which allows up to 18 km/h speed.

FAN It keeps your body temperature regulated during training.