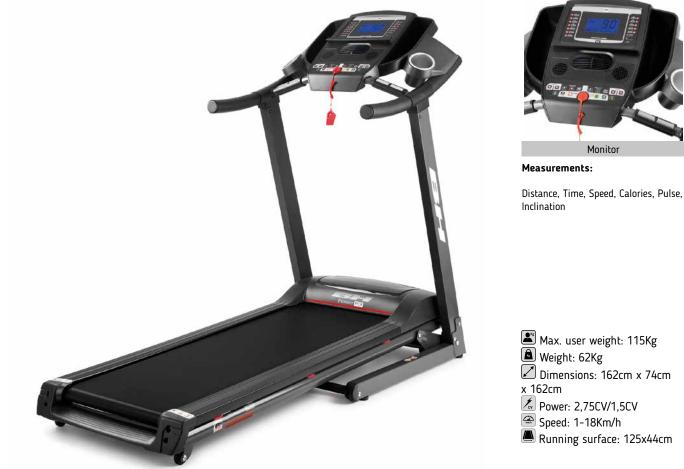

Foldable treadmill with electric inclination, 2,75CV and up to 18 km/h speed for those who want to walk or start jogging with a stable and secure treadmill.

FOLDING

Fold and store your machine easily.

**POWERFUL MOTOR** 

Get your workouts to the maximum with the 2,75CV motor which allows up to 18 km/h speed.

FAN It keeps your body temperature regulated during training.

## **6 ELASTOMERS**

Thanks to the damping of the 6 elastomers, your joints do not suffer with you workout.

## **V**SELECT YOUR MODEL

| Specs                            | Pioneer R3 G6487 |
|----------------------------------|------------------|
| Use frecuency                    | Regular          |
| Maximum user weight              | 115Kg            |
| Power (peak/continue)            | 2,75CV/1,5CV     |
| Speed                            | 1-18Km/h         |
| Max. electrical elevation        | 0-12             |
| ECO mode                         | Yes              |
| Speed instant keys               | Yes              |
| Elevation instant keys           | Yes              |
| Running area (L x W)             | 125x44cm         |
| Damping system                   | 6 elastomers     |
| Contact heart rate measuring     | Yes              |
| Fan                              | Yes              |
| Soft Drop System (SDS)           | Yes              |
| Transport wheels                 | Yes              |
| Length                           | 162cm            |
| Width                            | 74cm             |
| Height                           | 146cm            |
| Weight                           | 62Kg             |
| Foldable                         | Yes              |
| Programs                         |                  |
| Preset programs (Prg)            | 12               |
| Random program (RP)              | No               |
| Customizable profiles (uprg)     | No               |
| Fitness test (FT)                | No               |
| Heart rate control program (HRC) | No               |
| Recovery Program (RT)            | No               |
| Body Fat test (BF)               | Yes              |
| Monitor                          |                  |
| Screen                           | Blue backlit LCD |
| Telemetric heartrate             | No               |
| Bluetooth heartrate              | No               |
| iConcept                         | No               |