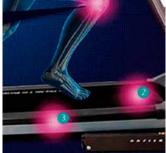

## **6 ELASTOMERS**

Thanks to the damping of the 6 elastomers, your joints do not suffer with you workout.