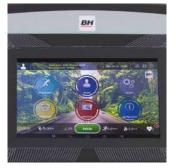

## **TOUCH&FUN TECHNOLOGY**

Increase the fun during your workouts with the connectivity and special features: internet, TV, videos, etc.

### FULLY CUSTOMIZED SOFTWARE

Enjoy a fully customized software, with the capability to adapt the best training programs and apps through a TFT touchscreen.