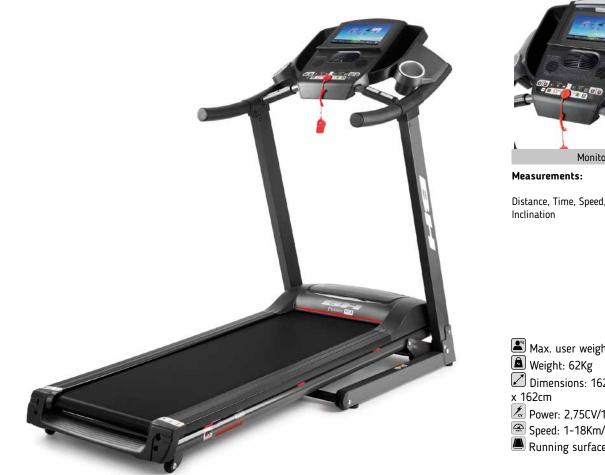

Foldable treadmill with electric inclination, 2,75CV and up to 18 km/h speed for those who want to walk or start jogging with a stable and secure treadmill.

Distance, Time, Speed, Calories, Pulse,

Max. user weight: 115Kg Dimensions: 162cm x 74cm Power: 2,75CV/1,5CV 🖀 Speed: 1-18Km/h

# **V**SELECT YOUR MODEL

| Specs                            | Pioneer R3 TFT G6487TFT |
|----------------------------------|-------------------------|
| Use frecuency                    | Regular                 |
| Maximum user weight              | 115Kg                   |
| Power (peak/continue)            | 2,75CV/1,5CV            |
| Speed                            | 1-18Km/h                |
| Max. electrical elevation        | 0-12                    |
| ECO mode                         | Yes                     |
| Speed instant keys               | Yes                     |
| Elevation instant keys           | Yes                     |
| Running area (L x W)             | 125x44cm                |
| Damping system                   | 6 elastomers            |
| Contact heart rate measuring     | Yes                     |
| Fan                              | Yes                     |
| Soft Drop System (SDS)           | Yes                     |
| Transport wheels                 | Yes                     |
| Length                           | 162cm                   |
| Width                            | 74cm                    |
| Height                           | 146cm                   |
| Weight                           | 62Kg                    |
| Foldable                         | Yes                     |
| Programs                         |                         |
| Preset programs (Prg)            | 36                      |
| Random program (RP)              | No                      |
| Customizable profiles (uprg)     | Yes                     |
| Fitness test (FT)                | No                      |
| Heart rate control program (HRC) | Yes                     |
| Recovery Program (RT)            | No                      |
| Body Fat test (BF)               | No                      |
| Monitor                          |                         |
| Screen                           | TFT 9"                  |
| Telemetric heartrate             | No                      |
| Bluetooth heartrate              | No                      |
| iConcept                         | No                      |
|                                  |                         |