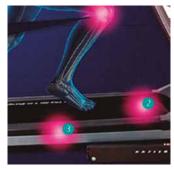

Foldable treadmill with electric inclination, 2,75CV and up to 18 km/h speed for those who want to walk or start jogging with a stable and secure treadmill.

Distance, Time, Speed, Calories, Pulse,

Max. user weight: 115Kg Dimensions: 162cm x 74cm Power: 2,75CV/1,5CV 🖀 Speed: 1-18Km/h