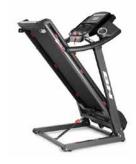

Foldable treadmill with electric inclination, 2,75CV and up to 18 km/h speed for those who want to walk or start jogging with a stable and secure treadmill.

Distance, Time, Speed, Calories, Pulse,

Max. user weight: 115Kg Dimensions: 162cm x 74cm Power: 2,75CV/1,5CV 🖀 Speed: 1-18Km/h

# **V**SELECT YOUR MODEL

| Specs                            | Pioneer R3 TFT G6487TFT |
|----------------------------------|-------------------------|
| Use frecuency                    | Regular                 |
| Maximum user weight              | 115Kg                   |
| Power (peak/continue)            | 2,75CV/1,5CV            |
| Speed                            | 1-18Km/h                |
| Max. electrical elevation        | 0-12                    |
| ECO mode                         | Yes                     |
| Speed instant keys               | Yes                     |
| Elevation instant keys           | Yes                     |
| Running area (L x W)             | 125x44cm                |
| Damping system                   | 6 elastomers            |
| Contact heart rate measuring     | Yes                     |
| Fan                              | Yes                     |
| Soft Drop System (SDS)           | Yes                     |
| Transport wheels                 | Yes                     |
| Length                           | 162cm                   |
| Width                            | 74cm                    |
| Height                           | 146cm                   |
| Weight                           | 62Kg                    |
| Foldable                         | Yes                     |
| Programs                         |                         |
| Preset programs (Prg)            | 36                      |
| Random program (RP)              | No                      |
| Customizable profiles (uprg)     | Yes                     |
| Fitness test (FT)                | No                      |
| Heart rate control program (HRC) | Yes                     |
| Recovery Program (RT)            | No                      |
| Body Fat test (BF)               | No                      |
| Monitor                          |                         |
| Screen                           | TFT 9"                  |
| Telemetric heartrate             | No                      |
| Bluetooth heartrate              | No                      |
| iConcept                         | No                      |
|                                  |                         |