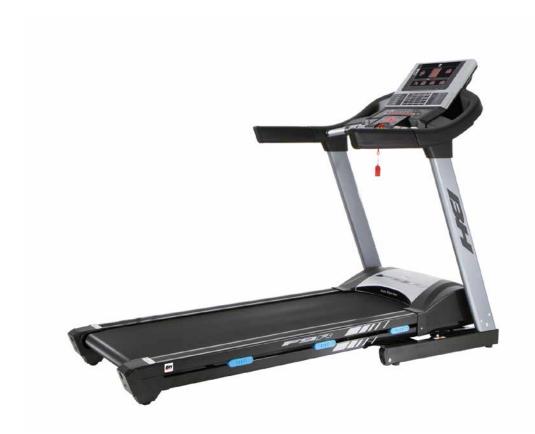

R.R.P.

EAN: 8431284783976

Train like an athlete with the run+ system. This damping system will reduce the impact on your knee joints. Speed up and push yourself to the limit.

## Measurements:

Distance, Time, Speed, Calories, Pulse, Inclination

Max. user weight: 150Kg

Weight: 110Kg

Dimensions: 200cm x 94cm

x 149cm

Power: 4,0CV/2,25CV

Speed: 1-22Km/h

Running surface: 155x55cm

**RUN + DAMPING SYSTEM** 

Elastomers with a special density that avoid the "rebound effect".

ORTHOPEDIC BELT

It increases underfoot comfort minimizing the impact on the foot.