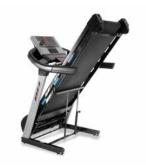

#### Measurements:

Distance, Time, Speed, Calories, Pulse, Inclination

Weight: 110Kg

Dimensions: 200cm x 94cm

x 149cm

Power: 4,0CV/2,25CV

Speed: 1-22Km/h

Running surface: 155x55cm

### **EXTRA WIDE BODY**

Its wide design allows more comfortable running sessions, the surface of 155x55 cms enables a more intensive workout.

#### **FOLDING**

Fold and store your machine easily.

| Specs                                           | F9R TFT G6520TFT  |
|-------------------------------------------------|-------------------|
| Use frecuency                                   | Intensive         |
| Maximum user weight                             | 150Kg             |
| Power (peak/continue)                           | 4,0CV/2,25CV      |
| Speed                                           | 1-22Km/h          |
| Max. electrical elevation                       | 0-12              |
| ECO mode                                        | Yes               |
| Speed instant keys                              | Yes               |
| Elevation instant keys                          | Yes               |
| Running area (L x W)                            | 155x55cm          |
| Damping system                                  | 6 elastomers Run+ |
| Contact heart rate measuring                    | Yes               |
| Fan                                             | Yes               |
| Soft Drop System (SDS)                          | Yes               |
| Transport wheels                                | Yes               |
| Length                                          | 200cm             |
| Width                                           | 94cm              |
| Height                                          | 149cm             |
| Weight                                          | 110Kg             |
| Foldable                                        | Yes               |
| Programs                                        |                   |
| Preset programs (Prg)                           | 36                |
| Random program (RP)                             | No                |
| Customizable profiles (uprg)                    | 1                 |
| Fitness test (FT)                               | No                |
| Heart rate control program (HRC)                | 1                 |
| Recovery Program (RT)                           | No                |
| Body Fat test (BF)                              | Yes               |
| Monitor                                         |                   |
| Screen                                          | TFT 9"            |
| Monitor with HIIT by BH training scheme         | No                |
| Universal holder for Smartphones and/or tablets | Yes               |
| Telemetric heartrate                            | Yes               |
| Bluetooth heartrate                             | No                |
| iConcept                                        | No                |