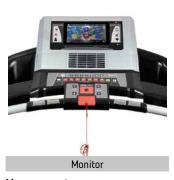

### TOUCH&FUN TECHNOLOGY

Increase the fun during your workouts with the connectivity and special features: internet, TV, videos, etc.

## FULLY CUSTOMIZED SOFTWARE

Enjoy a fully customized software, with the capability to adapt the best training programs and apps through a TFT touchscreen.

#### **FOLDING**

Fold and store your machine easily.

| Specs                                           | F9R TFT G6520TFT  |
|-------------------------------------------------|-------------------|
| Use frecuency                                   | Intensive         |
| Maximum user weight                             | 150Kg             |
| Power (peak/continue)                           | 4,0CV/2,25CV      |
| Speed                                           | 1-22Km/h          |
| Max. electrical elevation                       | 0-12              |
| ECO mode                                        | Yes               |
| Speed instant keys                              | Yes               |
| Elevation instant keys                          | Yes               |
| Running area (L x W)                            | 155x55cm          |
| Damping system                                  | 6 elastomers Run+ |
| Contact heart rate measuring                    | Yes               |
| Fan                                             | Yes               |
| Soft Drop System (SDS)                          | Yes               |
| Transport wheels                                | Yes               |
| Length                                          | 200cm             |
| Width                                           | 94cm              |
| Height                                          | 149cm             |
| Weight                                          | 110Kg             |
| Foldable                                        | Yes               |
| Programs                                        |                   |
| Preset programs (Prg)                           | 36                |
| Random program (RP)                             | No                |
| Customizable profiles (uprg)                    | 1                 |
| Fitness test (FT)                               | No                |
| Heart rate control program (HRC)                | 1                 |
| Recovery Program (RT)                           | No                |
| Body Fat test (BF)                              | Yes               |
| Monitor                                         |                   |
| Screen                                          | TFT 9"            |
| Monitor with HIIT by BH training scheme         | No                |
| Universal holder for Smartphones and/or tablets | Yes               |
| Telemetric heartrate                            | Yes               |
| Bluetooth heartrate                             | No                |
| iConcept                                        | No                |