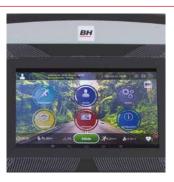

### TOUCH&FUN TECHNOLOGY

Increase the fun during your workouts with the connectivity and special features: internet, TV, videos, etc.

## FULLY CUSTOMIZED SOFTWARE

Enjoy a fully customized software, with the capability to adapt the best training programs and apps through a TFT touchscreen.