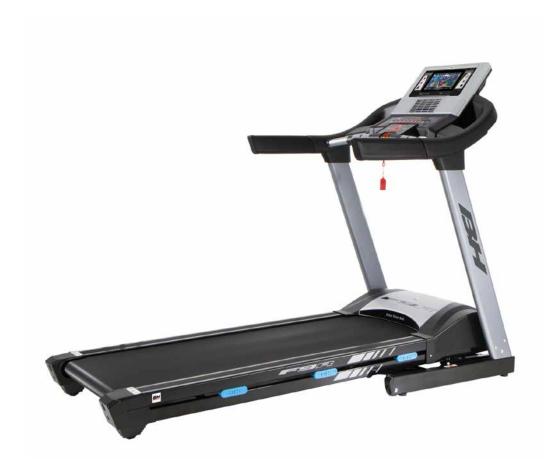

# F SERIES F9R TFT G6520TFT

R.R.P.

**EAN:** 8431284783983

Want to train seriously? The F9R TFT offers you everything you need to achieve your goals, with its up to 22 km/h speed and the Touch&Fun technology to keep you motivated during your workouts.

#### Measurements:

Distance, Time, Speed, Calories, Pulse, Inclination

Weight: 110Kg

Dimensions: 200cm x 94cm

x 149cm

Power: 4,0CV/2,25CV

Speed: 1-22Km/h

Running surface: 155x55cm

#### **FOLDING**

Fold and store your machine easily.

| Specs                                           | F9R TFT G6520TFT  |
|-------------------------------------------------|-------------------|
| Use frecuency                                   | Intensive         |
| Maximum user weight                             | 150Kg             |
| Power (peak/continue)                           | 4,0CV/2,25CV      |
| Speed                                           | 1-22Km/h          |
| Max. electrical elevation                       | 0-12              |
| ECO mode                                        | Yes               |
| Speed instant keys                              | Yes               |
| Elevation instant keys                          | Yes               |
| Running area (L x W)                            | 155x55cm          |
| Damping system                                  | 6 elastomers Run+ |
| Contact heart rate measuring                    | Yes               |
| Fan                                             | Yes               |
| Soft Drop System (SDS)                          | Yes               |
| Transport wheels                                | Yes               |
| Length                                          | 200cm             |
| Width                                           | 94cm              |
| Height                                          | 149cm             |
| Weight                                          | 110Kg             |
| Foldable                                        | Yes               |
| Programs                                        |                   |
| Preset programs (Prg)                           | 36                |
| Random program (RP)                             | No                |
| Customizable profiles (uprg)                    | 1                 |
| Fitness test (FT)                               | No                |
| Heart rate control program (HRC)                | 1                 |
| Recovery Program (RT)                           | No                |
| Body Fat test (BF)                              | Yes               |
| Monitor                                         |                   |
| Screen                                          | TFT 9"            |
| Monitor with HIIT by BH training scheme         | No                |
| Universal holder for Smartphones and/or tablets | Yes               |
| Telemetric heartrate                            | Yes               |
| Bluetooth heartrate                             | No                |
| iConcept                                        | No                |