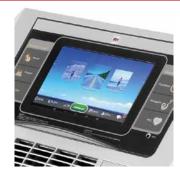

### TOUCH&FUN TECHNOLOGY

Increase the fun during your workouts with the connectivity and special features: internet, TV, videos, etc.

## FULLY CUSTOMIZED SOFTWARE

Enjoy a fully customized software, with the capability to adapt the best training programs and apps through a TFT touchscreen.