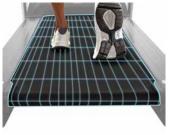

## **GREAT RUNNING SURFACE**

Its wide design allows a wider running surface of 140x51 cms, which enables a more comfortable workout.

**POWERFUL MOTOR** 

Get your workouts to the maximum with the 3CV motor which allows up to 18 km/h speed.