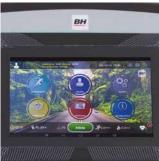

## **PIONEER SERIES**

PIONEER R5 TFT G6585TFT

R.R.P.

EAN: 8431284792985

Discover the new Pioneer R5 TFT, get the maximum out of your training sessions with its powerful motor, its wide running surface and the new Touch&Fun technology.

TOUCH&FUN TECHNOLOGY

Increase the fun during your workouts with the connectivity and special features: internet, TV, videos, etc.

**FULLY CUSTOMIZED SOFTWARE** 

Enjoy a fully customized software, with the capability to adapt the best training programs and apps through a TFT touchscreen.