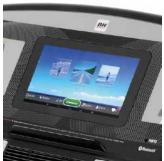

TOUCH&FUN TECHNOLOGY

Increase the fun during your workouts with the connectivity and special features: internet, TV, videos, etc.

**FULLY CUSTOMIZED SOFTWARE** 

Enjoy a fully customized software, with the capability to adapt the best training programs and apps through a TFT touchscreen.

| Specs                                           | Pioneer R5 TFT G6585TFT |
|-------------------------------------------------|-------------------------|
| Use frecuency                                   | Intensivo               |
| Maximum user weight                             | 130Kg                   |
| Power (peak/continue)                           | 3CV/1,75CV              |
| Speed                                           | 1-18Km/h                |
| Max. electrical elevation                       | 0-12                    |
| ECO mode                                        | Yes                     |
| Speed instant keys                              | Yes                     |
| Elevation instant keys                          | Yes                     |
| Running area (L x W)                            | 140x51cm                |
| Damping system                                  | 6 elastomers            |
| Contact heart rate measuring                    | Yes                     |
| Fan                                             | Yes                     |
| Soft Drop System (SDS)                          | Yes                     |
| Transport wheels                                | Yes                     |
| Length                                          | 172cm                   |
| Width                                           | 87cm                    |
| Height                                          | 145cm                   |
| Weight                                          | 98Kg                    |
| Foldable                                        | Yes                     |
| Programs                                        |                         |
| Preset programs (Prg)                           | 36                      |
| Random program (RP)                             | No                      |
| Customizable profiles (uprg)                    | Yes                     |
| Fitness test (FT)                               | No                      |
| Heart rate control program (HRC)                | Yes                     |
| Recovery Program (RT)                           | No                      |
| Body Fat test (BF)                              | No                      |
| Monitor                                         |                         |
| Screen                                          | TFT 9"                  |
| Monitor with HIIT by BH training scheme         | No                      |
| Universal holder for Smartphones and/or tablets | Yes                     |
| Telemetric heartrate                            | No                      |
| Bluetooth heartrate                             | No                      |
| iConcept                                        | No                      |