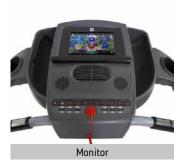

TOUCH&FUN TECHNOLOGY

Increase the fun during your workouts with the connectivity and special features: internet, TV, videos, etc.

**FULLY CUSTOMIZED SOFTWARE** 

Enjoy a fully customized software, with the capability to adapt the best training programs and apps through a TFT touchscreen.

| Specs                                           | Pioneer R5 TFT G6585TFT |
|-------------------------------------------------|-------------------------|
| Use frecuency                                   | Intensivo               |
| Maximum user weight                             | 130Kg                   |
| Power (peak/continue)                           | 3CV/1,75CV              |
| Speed                                           | 1-18Km/h                |
| Max. electrical elevation                       | 0-12                    |
| ECO mode                                        | Yes                     |
| Speed instant keys                              | Yes                     |
| Elevation instant keys                          | Yes                     |
| Running area (L x W)                            | 140x51cm                |
| Damping system                                  | 6 elastomers            |
| Contact heart rate measuring                    | Yes                     |
| Fan                                             | Yes                     |
| Soft Drop System (SDS)                          | Yes                     |
| Transport wheels                                | Yes                     |
| Length                                          | 172cm                   |
| Width                                           | 87cm                    |
| Height                                          | 145cm                   |
| Weight                                          | 98Kg                    |
| Foldable                                        | Yes                     |
| Programs                                        |                         |
| Preset programs (Prg)                           | 36                      |
| Random program (RP)                             | No                      |
| Customizable profiles (uprg)                    | Yes                     |
| Fitness test (FT)                               | No                      |
| Heart rate control program (HRC)                | Yes                     |
| Recovery Program (RT)                           | No                      |
| Body Fat test (BF)                              | No                      |
| Monitor                                         |                         |
| Screen                                          | TFT 9"                  |
| Monitor with HIIT by BH training scheme         | No                      |
| Universal holder for Smartphones and/or tablets | Yes                     |
| Telemetric heartrate                            | No                      |
| Bluetooth heartrate                             | No                      |
| iConcept                                        | No                      |