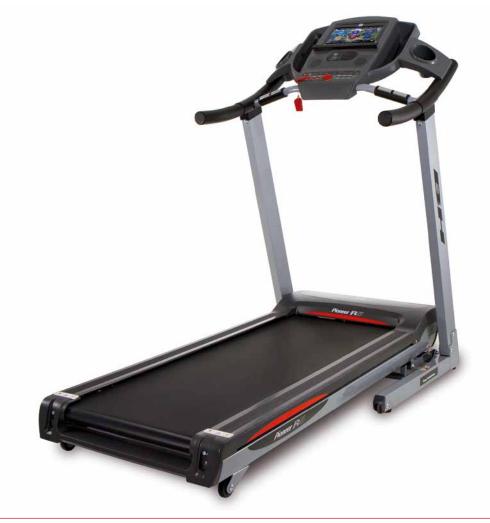

## **PIONEER SERIES**

PIONEER R5 TFT G6585TFT

R.R.P.

EAN: 8431284792985

Discover the new Pioneer R5 TFT, get the maximum out of your training sessions with its powerful motor, its wide running surface and the new Touch&Fun technology.

Measurements:

Distance, Time, Speed, Calories, Pulse, Inclination

Weight: 98Kg

Dimensions: 172cm x 87cm

x 145cm

Power: 3CV/1,75CV

Speed: 1-18Km/h

Running surface: 140x51cm

## **GREAT RUNNING SURFACE**

Its wide design allows a wider running surface of 140x51 cms, which enables a more comfortable workout.

**POWERFUL MOTOR** 

Get your workouts to the maximum with the 3CV motor which allows up to 18 km/h speed.