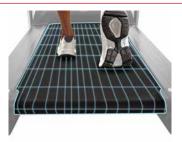

#### **GREAT RUNNING SURFACE**

Its wide design allows a wider running surface of 140x51 cms, which enables a more comfortable workout.