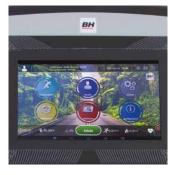

## TOUCH&FUN TECHNOLOGY

Increase the fun during your workouts with the connectivity and special features: internet, TV, videos, etc.

# **FULLY CUSTOMIZED SOFTWARE**

Enjoy a fully customized software, with the capability to adapt the best training programs and apps through a TFT touchscreen.