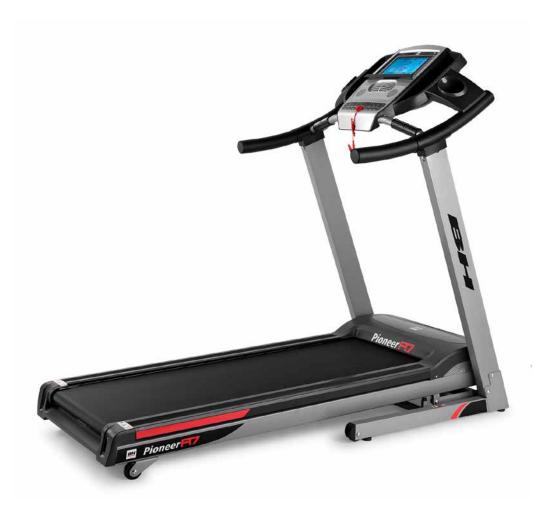

# **PIONEER SERIES**

PIONEER R7 TFT G6586TFT

R.R.P.

EAN: 8431284817015

The biggest member of the Pioneer family, it features all the connectivity and entertainment provided by the Touch&Fun Technology.

Measurements:

Distance, Time, Speed, Calories, Pulse, Inclination

Weight: 98Kg

Dimensions: 172cm x 87cm

x 172cm

Power: 3,5CV/2CV

Speed: 1-20Km/h

Running surface: 140x51cm

#### **GREAT RUNNING SURFACE**

Its wide design allows a wider running surface of 140x51 cms, which enables a more comfortable workout.

## **POWERFUL MOTOR**

Get your workouts to the maximum with the 3,5CV motor which allows up to 20 km/h speed.

| Specs                            | Pioneer R7 TFT G6586TFT |  |
|----------------------------------|-------------------------|--|
| Use frecuency                    | Intensive               |  |
| Maximum user weight              | 140Kg                   |  |
| Power (peak/continue)            | 3,5CV/2CV               |  |
| Speed                            | 1-20Km/h                |  |
| Max. electrical elevation        | 0-12                    |  |
| ECO mode                         | Yes                     |  |
| Speed instant keys               | Yes                     |  |
| Elevation instant keys           | Yes                     |  |
| Running area (L x W)             | 140x51cm                |  |
| Damping system                   | 6 elastomers            |  |
| Contact heart rate measuring     | Yes                     |  |
| Fan                              | Yes                     |  |
| Soft Drop System (SDS)           | Yes                     |  |
| Transport wheels                 | Yes                     |  |
| Length                           | 172cm                   |  |
| Width                            | 87cm                    |  |
| Height                           | 145cm                   |  |
| Weight                           | 98Kg                    |  |
| Foldable                         | Yes                     |  |
| Programs                         |                         |  |
| Preset programs (Prg)            | 36                      |  |
| Random program (RP)              | No                      |  |
| Customizable profiles (uprg)     | Yes                     |  |
| Fitness test (FT)                | No                      |  |
| Heart rate control program (HRC) | Yes                     |  |
| Recovery Program (RT)            | No                      |  |
| Body Fat test (BF)               | No                      |  |
| Monitor                          |                         |  |
| Screen                           | TFT 9"                  |  |
| Telemetric heartrate             | Yes                     |  |
| Bluetooth heartrate              | No                      |  |
| iConcept                         | No                      |  |