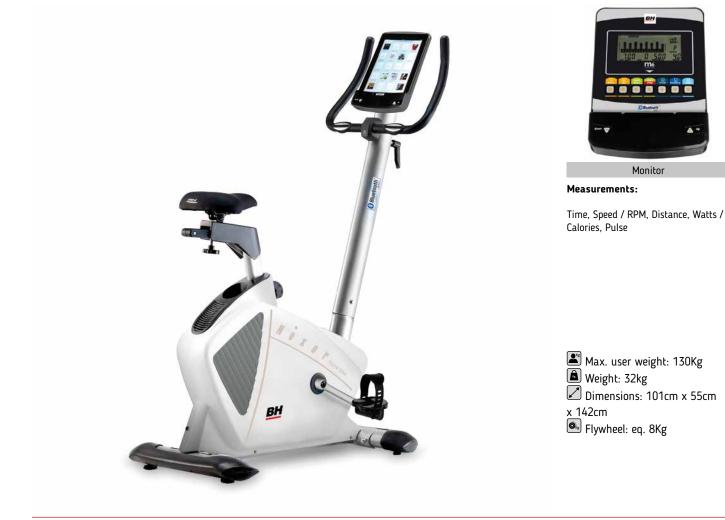

## **V**SELECT YOUR MODEL

| Specs                                           | I.Nexor H1065I          |
|-------------------------------------------------|-------------------------|
| Use frecuency                                   | Regular                 |
| Maximum user weight                             | 130Kg                   |
| Brake system                                    | Magnetic                |
| Flywheel                                        | 8Kg                     |
| SRV                                             | No                      |
| Contact heart rate measuring                    | Yes                     |
| Fan                                             | No                      |
| Saddle adjustment                               | Horizontal and vertical |
| Handlebar adjustment                            | Yes                     |
| Bottleholder                                    | Yes                     |
| Transport wheels                                | Rollers                 |
| Length                                          | 101cm                   |
| Width                                           | 55cm                    |
| Height                                          | 142cm                   |
| Weight                                          | 32kg                    |
| Open frame / easy access                        | No                      |
| Transpirable backseat                           | No                      |
| Backrest                                        | No                      |
| XXL seat                                        | Yes                     |
| Reinforced pedal                                | No                      |
| Multiposition handlebar                         | Yes                     |
| Autogenerated                                   | No                      |
| Monitor                                         | M6                      |
| Programs                                        |                         |
| Preset programs (Prg)                           | 12                      |
| Intensity levels                                | 24                      |
| Random program (RP)                             | Yes                     |
| Customizable profiles (uprg)                    | 5                       |
| Fitness test (FT)                               | Yes                     |
| Heart rate control program (HRC)                | 4                       |
| Recovery Program (RT)                           | Yes                     |
| Body Fat test (BF)                              | No                      |
| Monitor                                         |                         |
| Screen                                          | LCD display             |
| Monitor with HIIT by BH training scheme         | No                      |
| Universal holder for Smartphones and/or tablets | Yes                     |
| Telemetric heart rate                           | No                      |
| Bluetooth                                       | Yes                     |
| iConcept                                        | Yes                     |