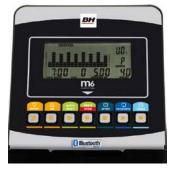

Its reinforced structure provides a safe and stable training to any kind of users. Its multiposition saddle and handlebar allow an optimal riding position and a comfortable training.

M6 MONITOR

LCD display with 12 programs and 24 intensity levels.