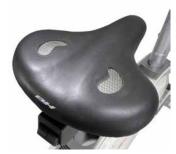

Exercise bikes

NEXOR DUAL H1065L



R.R.P.

EAN: 8431284757199

Its reinforced structure provides a safe and stable training to any kind of users. Its multiposition saddle and handlebar allow an optimal riding position and a comfortable training.





Monitor

#### Measurements:

Time, Speed / RPM, Distance, Watts / Calories, Pulse

Max. user weight: 130Kg

Weight: 32kg

Dimensions: 101cm x 55cm

x 142cm

Flywheel: eq. 8Kg



#### M6 MONITOR

LCD display with 12 programs and 24 intensity levels.



## XXL SADDLE

Comfortable and adaptable to any user.



## DUAL

Turn your equipment into an i.Concept by purchasing the Dual Kit BE. Sold separately.



# **ENHANCED PEDAL CRANK**

It guarantees security and stability in the most intense exercises.



|                                                 | <u> </u>                |
|-------------------------------------------------|-------------------------|
| Specs                                           | Nexor Dual H1065L       |
| Use frecuency                                   | Regular                 |
| Maximum user weight                             | 130Kg                   |
| Brake system                                    | Magnetic                |
| Flywheel                                        | 8Kg