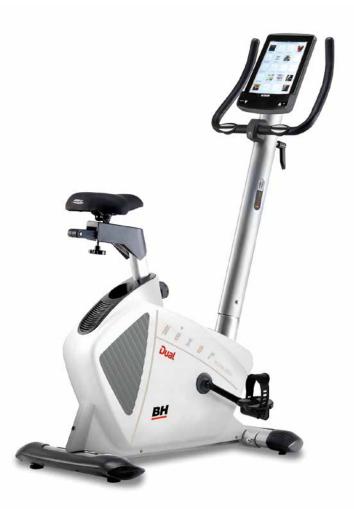

Exercise bikes

NEXOR DUAL H1065L

R.R.P.

EAN: 8431284757199

Its reinforced structure provides a safe and stable training to any kind of users. Its multiposition saddle and handlebar allow an optimal riding position and a comfortable training.

#### Measurements:

Time, Speed / RPM, Distance, Watts / Calories, Pulse

Max. user weight: 130Kg

Weight: 32kg

Dimensions: 101cm x 55cm

x 142cm

Flywheel: eq. 8Kg

# **ENHANCED PEDAL CRANK**

It guarantees security and stability in the most intense exercises.

|                                                 | <u> </u>                |
|-------------------------------------------------|-------------------------|
| Specs                                           | Nexor Dual H1065L       |
| Use frecuency                                   | Regular                 |
| Maximum user weight                             | 130Kg                   |
| Brake system                                    | Magnetic                |
| Flywheel                                        | 8Kg                     |
| SRV                                             | No                      |
| Contact heart rate measuring                    | Yes                     |
| Fan                                             | No                      |
| Saddle adjustment                               | Horizontal and vertical |
| Handlebar adjustment                            | Yes                     |
| Bottleholder                                    | Yes                     |
| Transport wheels                                | Rollers                 |
| Length                                          | 101cm                   |
| Width                                           | 55cm                    |
| Height                                          | 142cm                   |
| Weight                                          | 32kg                    |
| Open frame / easy access                        | No                      |
| Transpirable backseat                           | No                      |
| Backrest                                        | No                      |
| XXL seat                                        | Yes                     |
| Reinforced pedal                                | No                      |
| Multiposition handlebar                         | Yes                     |
| Autogenerated                                   | No                      |
| Monitor                                         | M6                      |
| Programs                                        |                         |
| Preset programs (Prg)                           | 12                      |
| Intensity levels                                | 24                      |
| Random program (RP)                             | Yes                     |
| Customizable profiles (uprg)                    | 5                       |
| Fitness test (FT)                               | Yes                     |
| Heart rate control program (HRC)                | 4                       |
| Recovery Program (RT)                           | Yes                     |
| Body Fat test (BF)                              | No                      |
| Monitor                                         |                         |
| Screen                                          | LCD display             |
| Monitor with HIIT by BH training scheme         | No                      |
| Universal holder for Smartphones and/or tablets | Yes                     |
| Telemetric heart rate                           | No                      |
| Bluetooth                                       | Optional                |
| iConcept                                        | Optional                |
|                                                 |                         |