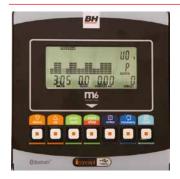

Exercise bikes

NEXOR DUAL H1065L



R.R.P.

EAN: 8431284757199

Its reinforced structure provides a safe and stable training to any kind of users. Its multiposition saddle and handlebar allow an optimal riding position and a comfortable training.





Monitor

#### Measurements:

Time, Speed / RPM, Distance, Watts / Calories, Pulse

Max. user weight: 130Kg

Weight: 32kg

Dimensions: 101cm x 55cm

x 142cm

Flywheel: eq. 8Kg



#### M6 MONITOR

LCD display with 12 programs and 24 intensity levels.



## XXL SADDLE

Comfortable and adaptable to any user.



## DUAL

Turn your equipment into an i.Concept by purchasing the Dual Kit BE. Sold separately.



# **ENHANCED PEDAL CRANK**

It guarantees security and stability in the most intense exercises.



|                                                 | <u> </u>                |
|-------------------------------------------------|-------------------------|
| Specs                                           | Nexor Dual H1065L       |
| Use frecuency                                   | Regular                 |
| Maximum user weight                             | 130Kg                   |
| Brake system                                    | Magnetic                |
|