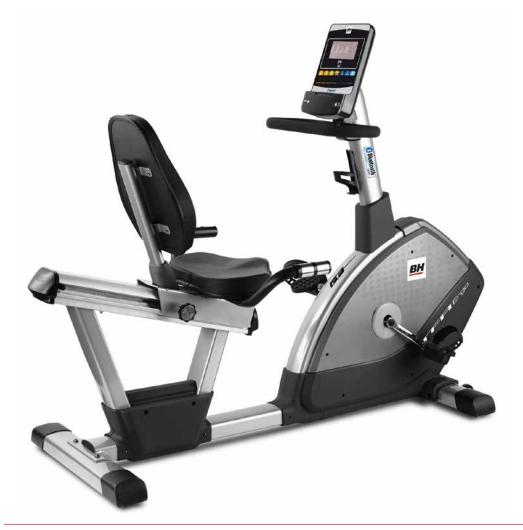

# **TFR ERGO SERIES**

I.TFR ERGO H650I

R.R.P. EAN: 8431284789503

A stationary bike with lumbar rest for a suitable training.

Monitor

#### Measurements:

Time, Speed / RPM, Distance, Watts / Calories, Pulse

Weight: 53Kg

Dimensions: 167cm x 68cm

x 130cm

Flywheel: 12Kg

## LCU

Semi-professional warranty. Prepared to withstand workouts of more than 20 hours per week.

|                                                 | <u> </u>          |
|-------------------------------------------------|-------------------|
| Specs                                           | I.TFR ERGO H650I  |
| Use frequency                                   | Semi-professional |
| Maximum user weight                             | 130Kg             |
| Brake system                                    | Magnetic          |
| Flywheel                                        | 12Kg              |
| SRV                                             | Yes               |
| Contact hearet rate measuring                   | Yes               |
| Fan                                             | No                |
| Saddle adjustment                               | Horizontal        |
| Handlebar adjustment                            | No                |
| Bottle holder                                   | Yes               |
| Transport wheels                                | Wheels            |
| Length                                          | 167cm             |
| Width                                           | 68cm              |
| Height                                          | 130cm             |
| Weight                                          | 53Kg              |
| Open frame / easy access                        | Yes               |
| Transpirable backseat                           | No                |
| Backrest                                        | Yes               |
| XXL seat                                        | Yes               |
| Reinforced pedal                                | No                |
| Multiposition handlebar                         | No                |
| Autogenerated                                   | No                |
| Monitor                                         | M6                |
| Programs                                        |                   |
| Preset programs (Prg)                           | 12                |
| Intensity levels                                | 24                |
| Random program (RP)                             | Yes               |
| Customizable profiles (uprg)                    | Yes               |
| Fitness test (FT)                               | Yes               |
| Heart rate control program (HRC)                | 4                 |
| Recovery Program (RT)                           | Yes               |
| Body Fat Test (BF)                              | No                |
| Monitor                                         |                   |
| Screen                                          | LCD Display       |
| Monitor with HIIT by BH training scheme         | No                |
| Universal holder for Smartphones and/or tablets | Yes               |
| Telemetric heart rate                           | No                |
| Bluetooth                                       | Yes, optional     |
| iConcept                                        | Yes               |
|                                                 |                   |