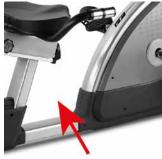

# **OPEN FRAME**

It provides easy access to the machine that makes it suitable for rehabilitation purposes.