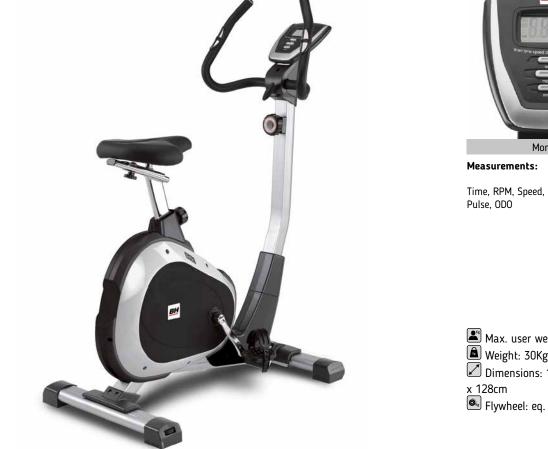

EAN: 8431284672157

Stationary bike for regular use with open frame for an easy access. Saddle and handlebar adjustable for any user. Manual resistance and easy to use that makes itsuitable for beginners.

Time, RPM, Speed, Distance, Calories,

HEARTRATE MEASUREMENT BY CONTACT IN THE HANDGRIPS.

Contact pulse measurment

XXL SADDLE Comfortable and adaptable to any user.

MANUAL RESISTANCE Manual adjust up to 8 resistance levels.

**OPEN FRAME** Easy access to the machine for everyone.