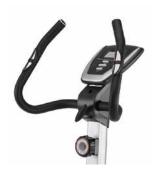

Time, RPM, Speed, Distance, Calories,

HEARTRATE MEASUREMENT BY CONTACT IN THE HANDGRIPS.

Contact pulse measurment

XXL SADDLE Comfortable and adaptable to any user.

MANUAL RESISTANCE Manual adjust up to 8 resistance levels.