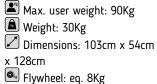

## **V**SELECT YOUR MODEL

| Specs                                           | Artic H673              |
|-------------------------------------------------|-------------------------|
| Use frecuency                                   | Regular                 |
| Maximum user weight                             | 90Kg                    |
| Brake system                                    | Magnetic                |
| Flywheel                                        | 8Kg                     |
| SRV                                             | No                      |
| Contact heart rate measuring                    | Yes                     |
| Fan                                             | No                      |
| Saddle adjustment                               | Horizontal and vertical |
| Handlebar adjustment                            | Yes                     |
| Bottleholder                                    | No                      |
| Transport wheels                                | wheels                  |
| Length                                          | 103cm                   |
| Width                                           | 54cm                    |
| Height                                          | 128cm                   |
| Weight                                          | 30Kg                    |
| Open frame / easy access                        | Yes                     |
| Transpirable backseat                           | No                      |
| Backrest                                        | No                      |
| XXL seat                                        | Yes                     |
| Reinforced pedal                                | No                      |
| Multiposition handlebar                         | Yes                     |
| Autogenerated                                   | No                      |
| Monitor                                         | LCD                     |
| Programs                                        |                         |
| Preset programs (Prg)                           | No                      |
| Intensity levels                                | 8                       |
| Random program (RP)                             | No                      |
| Customizable profiles (uprg)                    | No                      |
| Fitness test (FT)                               | No                      |
| Heart rate control program (HRC)                | No                      |
| Recovery Program (RT)                           | No                      |
| Body Fat test (BF)                              | No                      |
| Monitor                                         |                         |
| Screen                                          | LCD display             |
| Monitor with HIIT by BH training scheme         | No                      |
| Universal holder for Smartphones and/or tablets | No                      |
| Telemetric heart rate                           | No                      |
| Bluetooth                                       | No                      |
| iConcept                                        | No                      |