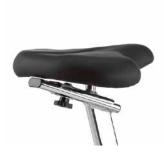

Time, RPM, Speed, Distance, Calories,

HEARTRATE MEASUREMENT BY CONTACT IN THE HANDGRIPS.

Contact pulse measurment

XXL SADDLE Comfortable and adaptable to any user.

MANUAL RESISTANCE Manual adjust up to 8 resistance levels.