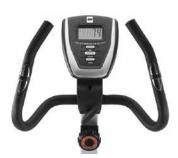

Time, RPM, Speed, Distance, Calories,

HEARTRATE MEASUREMENT BY CONTACT IN THE HANDGRIPS.

Contact pulse measurment

XXL SADDLE Comfortable and adaptable to any user.

MANUAL RESISTANCE Manual adjust up to 8 resistance levels.