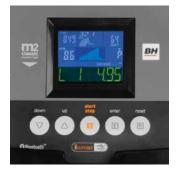

## M2 MONITOR

Blue backlit LCD display with 9 programs and 24 intensity levels.

XXL SADDLE Comfortable and adaptable to any user.

**OPEN FRAME** Easy access to the machine for all people