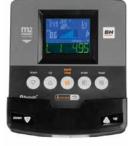

EAN: 8431284683931

Stationary bike with multiposition saddle and handlebar to adapt to the user's optimal riding position. Easy access and optional i.Concept.

Monitor

Time, Speed / RPM, Distance, Watts /

## M2 MONITOR

Blue backlit LCD display with 9 programs and 24 intensity levels.

XXL SADDLE Comfortable and adaptable to any user.

**OPEN FRAME** Easy access to the machine for all people