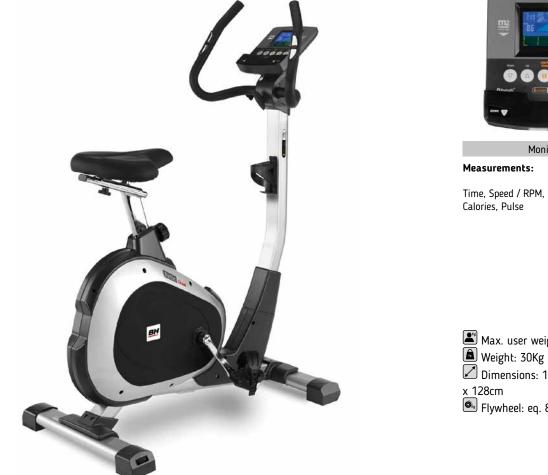

EAN: 8431284683931

Stationary bike with multiposition saddle and handlebar to adapt to the user's optimal riding position. Easy access and optional i.Concept.

Monitor

Time, Speed / RPM, Distance, Watts /

## M2 MONITOR

Blue backlit LCD display with 9 programs and 24 intensity levels.

XXL SADDLE Comfortable and adaptable to any user.

**OPEN FRAME** Easy access to the machine for all people