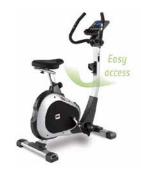

EAN: 8431284683931

Stationary bike with multiposition saddle and handlebar to adapt to the user's optimal riding position. Easy access and optional i.Concept.

Monitor

Time, Speed / RPM, Distance, Watts /

## M2 MONITOR

Blue backlit LCD display with 9 programs and 24 intensity levels.

XXL SADDLE Comfortable and adaptable to any user.

**OPEN FRAME** Easy access to the machine for all people