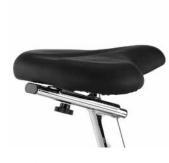

## M2 MONITOR

Blue backlit LCD display with 9 programs and 24 intensity levels.

XXL SADDLE Comfortable and adaptable to any user.

**OPEN FRAME** Easy access to the machine for all people