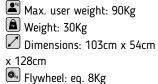

## **V**SELECT YOUR MODEL

| Specs                                           | Artic Dual H674U        |
|-------------------------------------------------|-------------------------|
| Use frecuency                                   | Regular                 |
| Maximum user weight                             | 90Kg                    |
| Brake system                                    | Magnetic                |
| Flywheel                                        | 8Kg                     |
| SRV                                             | No                      |
| Contact heart rate measuring                    | Yes                     |
| Fan                                             | No                      |
| Saddle adjustment                               | Horizontal and vertical |
| Handlebar adjustment                            | Yes                     |
| Bottleholder                                    | Yes                     |
| Transport wheels                                | wheels                  |
| Length                                          | 103cm                   |
| Width                                           | 54cm                    |
| Height                                          | 128cm                   |
| Weight                                          | 30Kg                    |
| Open frame / easy access                        | Yes                     |
| Transpirable backseat                           | No                      |
| Backrest                                        | No                      |
| XXL seat                                        | Yes                     |
| Reinforced pedal                                | No                      |
| Multiposition handlebar                         | Yes                     |
| Autogenerated                                   | No                      |
| Monitor                                         | M2 Classic              |
| Programs                                        |                         |
| Preset programs (Prg)                           | 9                       |
| Intensity levels                                | 24                      |
| Random program (RP)                             | Yes                     |
| Customizable profiles (uprg)                    | 4                       |
| Fitness test (FT)                               | No                      |
| Heart rate control program (HRC)                | 4                       |
| Recovery Program (RT)                           | No                      |
| Body Fat test (BF)                              | Yes                     |
| Monitor                                         |                         |
| Screen                                          | Dual backlit display    |
| Monitor with HIIT by BH training scheme         | No                      |
| Universal holder for Smartphones and/or tablets | Yes                     |
| Telemetric heart rate                           | No                      |
| Bluetooth                                       | Yes, optional           |
| iConcept                                        | Yes                     |