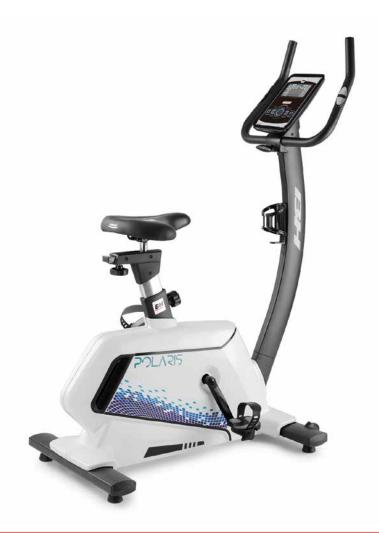

Exercise bikes

EAN: 8431284789299

POLARIS H8305

R.R.P.

Exercise bike for regular use with easy access and a strong structure. XXL saddle for extra comfort and totally adjustable for any user.

#### Measurements:

Time, Speed, Distance, Calories, Pulse

Max. user weight: 130Kg

Weight: 40kg

Dimensions: 109cm x 56cm

<u>x 1</u>49cm

Flywheel: eq. 8Kg

#### STRONG & STABLE

Provided with a robust frame designed to handle a user weight up to 130 kg.

| Specs                                           | Polaris H8305           |
|-------------------------------------------------|-------------------------|
| Use frecuency                                   | Regular                 |
| Maximum user weight                             | 130Kg                   |
| Brake system                                    | Magnetic                |
| Flywheel                                        | 8Kg                     |
| SRV                                             | No                      |
| Contact heart rate measuring                    | Yes                     |
| Fan                                             | No                      |
| Saddle adjustment                               | Horizontal and vertical |
| Handlebar adjustment                            | Yes                     |
| Bottleholder                                    | No                      |
| Transport wheels                                | wheels                  |
| Length                                          | 109cm                   |
| Width                                           | 56cm                    |
| Height                                          | 149cm                   |
| Weight                                          | 40kg                    |
| Open frame / easy access                        | Yes                     |
| Transpirable backseat                           | No                      |
| Backrest                                        | No                      |
| XXL seat                                        | Yes                     |
| Reinforced pedal                                | No                      |
| Multiposition handlebar                         | Yes                     |
| Autogenerated                                   | No                      |
| Monitor                                         | LCD                     |
| Programs                                        |                         |
| Preset programs (Prg)                           | No                      |
| Intensity levels                                | 8                       |
| Random program (RP)                             | No                      |
| Customizable profiles (uprg)                    | No                      |
| Fitness test (FT)                               | No                      |
| Heart rate control program (HRC)                | No                      |
| Recovery Program (RT)                           | No                      |
| Body Fat test (BF)                              | No                      |
| Monitor                                         |                         |
| Screen                                          | LCD display             |
| Monitor with HIIT by BH training scheme         | No                      |
| Universal holder for Smartphones and/or tablets | No                      |
| Telemetric heart rate                           | No                      |
| Bluetooth                                       | No                      |
| iConcept                                        | No                      |
|                                                 |                         |