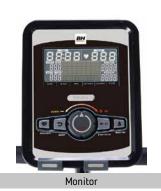

#### Measurements:

Time, Speed, Distance, Calories, Pulse

Max. user weight: 130Kg

Weight: 40kg

Dimensions: 109cm x 56cm

<u>x 1</u>49cm

Flywheel: eq. 8Kg

#### STRONG & STABLE

Provided with a robust frame designed to handle a user weight up to 130 kg.

| Specs                                           | Polaris H8305           |
|-------------------------------------------------|-------------------------|
| Use frecuency                                   | Regular                 |
| Maximum user weight                             | 130Kg                   |
| Brake system                                    | Magnetic                |
| Flywheel                                        | 8Kg                     |
| SRV                                             | No                      |
| Contact heart rate measuring                    | Yes                     |
| Fan                                             | No                      |
| Saddle adjustment                               | Horizontal and vertical |
| Handlebar adjustment                            | Yes                     |
| Bottleholder                                    | No                      |
| Transport wheels                                | wheels                  |
| Length                                          | 109cm                   |
| Width                                           | 56cm                    |
| Height                                          | 149cm                   |
| Weight                                          | 40kg                    |
| Open frame / easy access                        | Yes                     |
| Transpirable backseat                           | No                      |
| Backrest                                        | No                      |
| XXL seat                                        | Yes                     |
| Reinforced pedal                                | No                      |
| Multiposition handlebar                         | Yes                     |
| Autogenerated                                   | No                      |
| Monitor                                         | LCD                     |
| Programs                                        |                         |
| Preset programs (Prg)                           | No                      |
| Intensity levels                                | 8                       |
| Random program (RP)                             | No                      |
| Customizable profiles (uprg)                    | No                      |
| Fitness test (FT)                               | No                      |
| Heart rate control program (HRC)                | No                      |
| Recovery Program (RT)                           | No                      |
| Body Fat test (BF)                              | No                      |
| Monitor                                         |                         |
| Screen                                          | LCD display             |
| Monitor with HIIT by BH training scheme         | No                      |
| Universal holder for Smartphones and/or tablets | No                      |
| Telemetric heart rate                           | No                      |
| Bluetooth                                       | No                      |
| iConcept                                        | No                      |
|                                                 |                         |