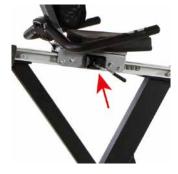

# MULTIPOSITION SADDLE ADJUSTMENT

The multiposition saddle adjustment allows you to customize and adapt your machine to get an optimum pedaling position.