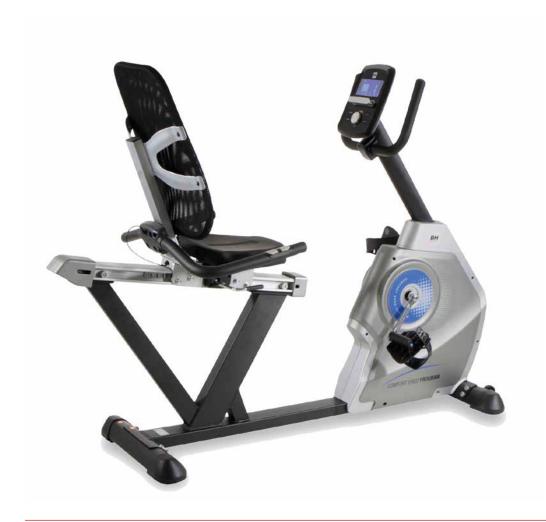

### **COMFORT ERGO SERIES**

COMFORT ERGO PROGRAM H857

EAN: 8431284706807

R.R.P.

A recumbent exercise bike with LCD monitor, open frame and totally adjustable for a great level of comfort during the exercise. Suitable for senior users.

#### **OPEN FRAME**

Easy access to the machine foreveryone.

|                                                 | <u> </u>                  |
|-------------------------------------------------|---------------------------|
| Specs                                           | Comfort Ergo Program H857 |
| Use frecuency                                   | Regular                   |
| Maximum user weight                             | 120Kg                     |
| Brake system                                    | Magnetic                  |
| Flywheel                                        | 10Kg                      |
| SRV                                             | No                        |
| Contact heart rate measuring                    | Yes                       |
| Fan                                             | No                        |
| Saddle adjustment                               | Horizontal                |
| Handlebar adjustment                            | No                        |
| Bottleholder                                    | No                        |
| Transport wheels                                | wheels                    |
| Length                                          | 164cm                     |
| Width                                           | 63cm                      |
| Height                                          | 128cm                     |
| Weight                                          | 47Kg                      |
| Open frame / easy access                        | Yes                       |
| Transpirable backseat                           | Yes                       |
| Backrest                                        | Yes                       |
| XXL seat                                        | Yes                       |
| Reinforced pedal                                | No                        |
| Multiposition handlebar                         | No                        |
| Autogenerated                                   | No                        |
| Monitor                                         | LCD                       |
| Programs                                        |                           |
| Preset programs (Prg)                           | 12                        |
| Intensity levels                                | 32                        |
| Random program (RP)                             | No                        |
| Customizable profiles (uprg)                    | 5                         |
| Fitness test (FT)                               | No                        |
| Heart rate control program (HRC)                | THR                       |
| Recovery Program (RT)                           | Yes                       |
| Body Fat test (BF)                              | No                        |
| Monitor                                         |                           |
| Screen                                          | Blue backlit LCD display  |
| Monitor with HIIT by BH training scheme         | No                        |
| Universal holder for Smartphones and/or tablets | No                        |
| Telemetric heart rate                           | No                        |
| Bluetooth                                       | No                        |
| iConcept                                        | No                        |
|                                                 |                           |