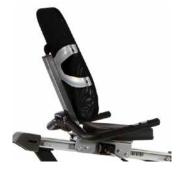

# ANATOMICALLY DESIGNED SEAT

Specially designed to offer the maximum comfort, with antisweat materials and lumbar adjustment.

# MULTIPOSITION SADDLE ADJUSTMENT

The multiposition saddle adjustment allows you to customize and adapt your machine to get an optimum pedaling position.