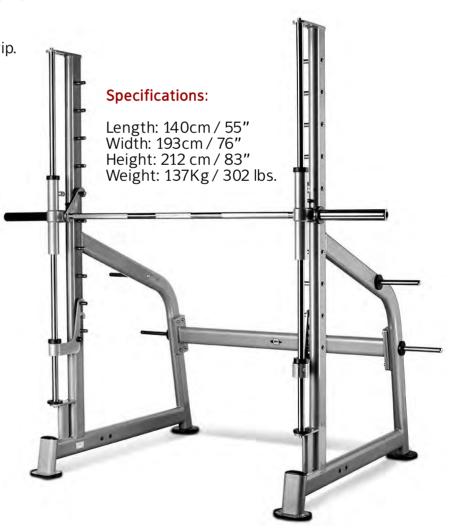

## L350 Multipress

- Multipress with chromed bar and lineal bearings.
- For discs of 28 mm or 50 mm (olympic), thanks to the adapter included as standard.
- **Designed for optimum exercise biomechanics**. Guarantee smooth, natural movements for full muscle concentration.
- Reinforced frame, for more security and protection.
- Three layer coating. The design of this professional, up-to-date, stylish system is enhanced still further by its -layer coating comprising an initial anti-corrosion primer, for guaranteed durability, followed by an epoxy powder layer and fin.
- Structure raised 50mm above floor level with rubber tipped feet. This provides access for cleaning and vacuuming without scratching the paint.

• Chrome bar with knurled grip, which increases the adherence in the grip.

• 10 training height points for the bar. Allows more varied workout.

• Bar lock security system, swivel and height adjustable.

Allows a safer exercise, preventing the bar from falling on the user in case of accident.

- 4 racks on the rear part for storing discs.
- 4 mm thick ST-37 / 40 steel frame. For guaranteed durability
- Tubes with rounded elliptical section, that prevent cuts and blows.
- Use of laser cutting technology. For optimum tube cutting precision.