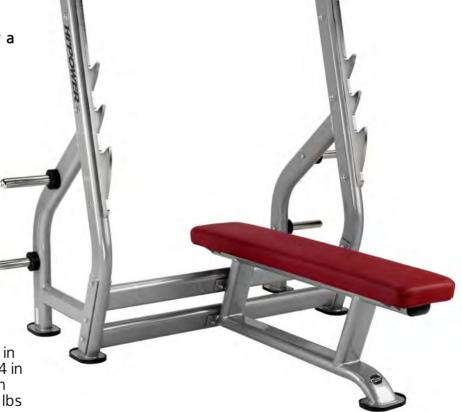

## L815 Press bench

- Three layer coating. Enhanced by an initial anti-corrosion primer, followed by an eposxy powder layer and a lacquer or barnish.
- Injected core fireproof seat. Unlike the classic foam padded particle boards, the injected core offers the advantage of uniformity, anti-distortion and greater anti-bacterial protection.
- Resistance adapted to all the strength moments developed throughout the whole movement.
- Designed for optimum exercise biomechanics. Guarantee smooth, natural movements for full muscle concentration
- Structure raised 50mm above floor level with rubber tipped feet. This provides access for cleaning and vacuuming without scratching the paint.
- Structure, loads and fatigue resistance according to the TÜV standard.
- Round edges with elliptical section in order to avoid cuts and knocks.
- Reinforced frame, for more security and protection.

• Guarantees free, stable and natural guided movements.

• 3 training positions for the bar for a more varied exercise.

· Side storage racks for disks.

• 4 mm thick ST-37.. High durability.