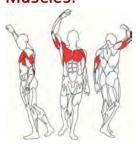

## Muscles:

Length: 170 cm / 67 in Width: 166 cm / 65,4 in Heiht: 137 cm / 54 in Weight: 81 Kg / 179 lbs