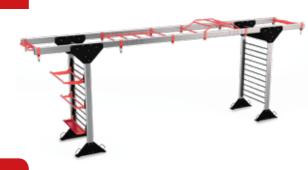

WALL

The best way to improve the performance of big areas. Different kind of monkey bars can connect modules and the length can be customized to any space.

BRIDGE

The most complete configuration, combining big wall with bridge and a Two-sided structure in the other side.