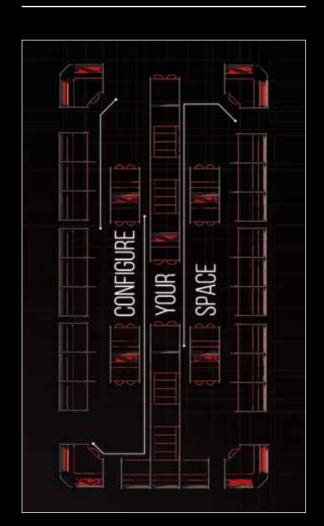

BH FITNESS IS HELPING
GYMS TO ADAPT THEIR
SPACES TO THE LATEST
TRENDS

MAGSYS is the best solution in the market to create functional and modular spaces in the gym.

Due to its adaptability, managers will be able to introduce easily the latest training concepts in order to improve and increase member attraction: functional, HIIT, boxing, suspension, pliometry, balance training...

"Your Modular Space. Your accessories. Your methods. Your rules"

## MODULAR GACTIVITY GROUP TRAINING SYSTEM

## **BENEFITS:**

- Space optimization
- More incomes through new activities
- Tool for member attraction
- Dynamic exercises bring fun
- Infinite configurations.
- Genuinely modular
- 100% adaptable to any space