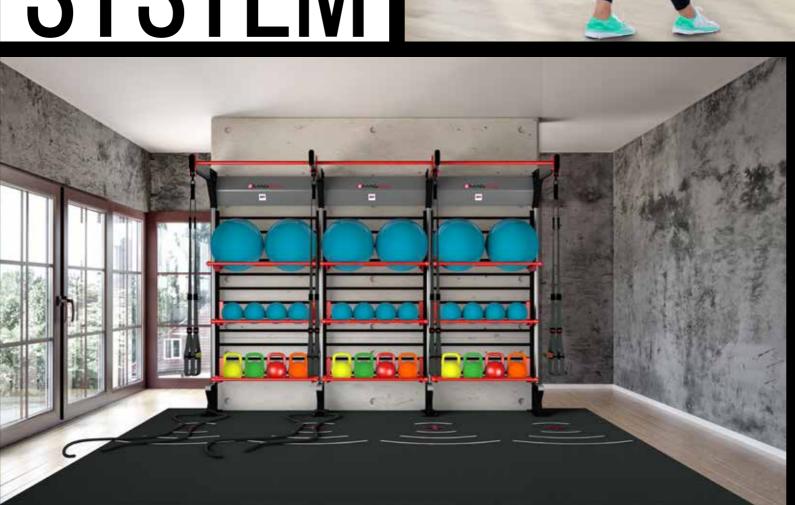

MAGSYS is the perfect equipment for SGT (Small Group Training) spaces, as well as for Boutiques and Personal Trainer Studios with Corner and "T" configurations.

Perfect for getting new utilities from any wall in your installation. This structure is valid for 3-4 people working simultaneously. Preferably, attached to the wall.

SIMPLE

No need to attach the structure to the wall. It offers big versatility to the space with the possibility for working on both sides of the machine. 5-6 people working together at the same time.

DOUBLE