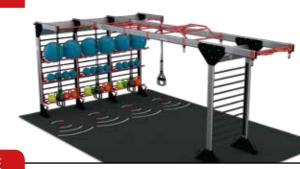

people working simultaneously. Preferably, attached to the wall.



SIMPLE

No need to attach the structure to the wall. It offers big versatility to the space with the possibility for working on both sides of the machine. 5-6 people working together at the same time.



DOUBLE

Ideal configuration to improve the optimization of the space. A simple corner can turn into a perfect functional area for 4-5 people.



CORNER

You can install as many Simple Modules as you want in a row. It must be attached to the wall.



WALL

The best way to improve the performance of big areas. Different kind of monkey bars can connect modules and the length can be customized to any space.



BRIDGE

The most complete configuration, combining big wall with bridge and a Two-sided structure in the other side.



WALL BRIDGE