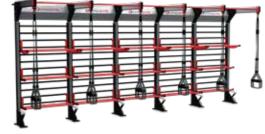

SIMPLE

No need to attach the structure to the wall. It offers big versatility to the space with the possibility for working on both sides of the machine. 5-6 people working together at the same time.

DOUBLE

Ideal configuration to improve the optimization of the space. A simple corner can turn into a perfect functional area for 4-5 people.

CORNER

You can install as many Simple Modules as you want in a row. It must be attached to the wall.