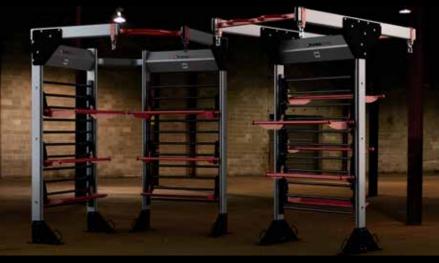

Ideal configuration to improve the optimization of the space. A simple corner can turn into a perfect functional area for 4-5 people.

CORNER

You can install as many Simple Modules as you want in a row. It must be attached to the wall.