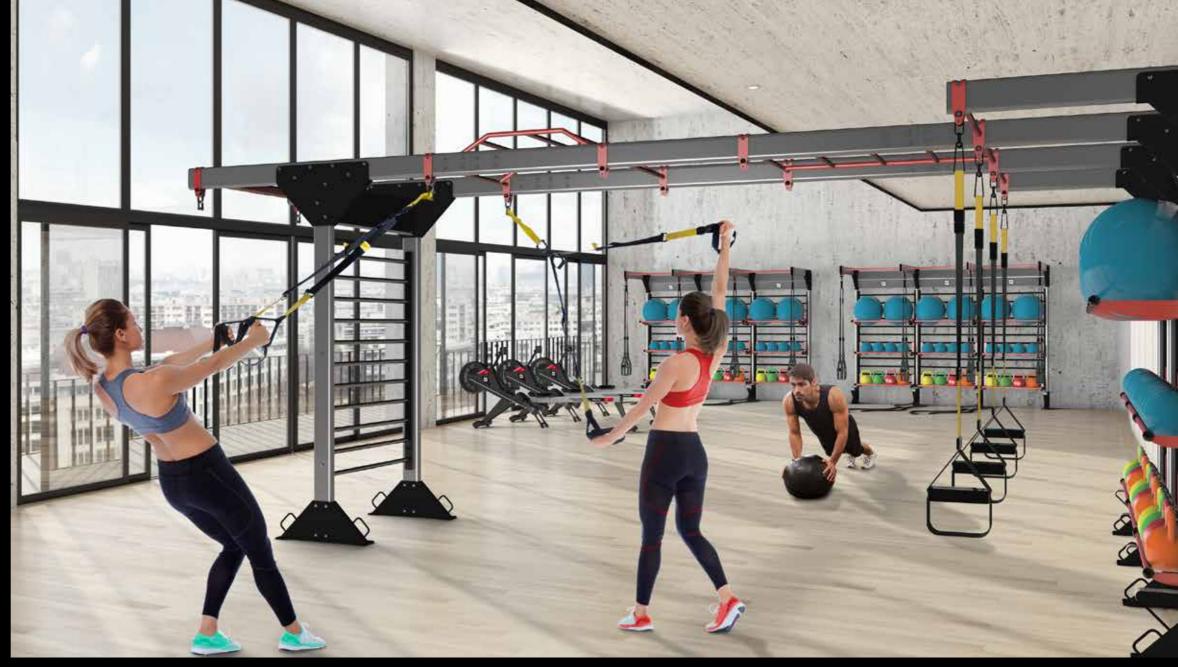

WALL

The best way to improve the performance of big areas. Different kind of monkey bars can connect modules and the length can be customized to any space.

BRIDGE

The most complete configuration, combining big wall with bridge and a Two-sided structure in the other side.

WALL BRIDGE