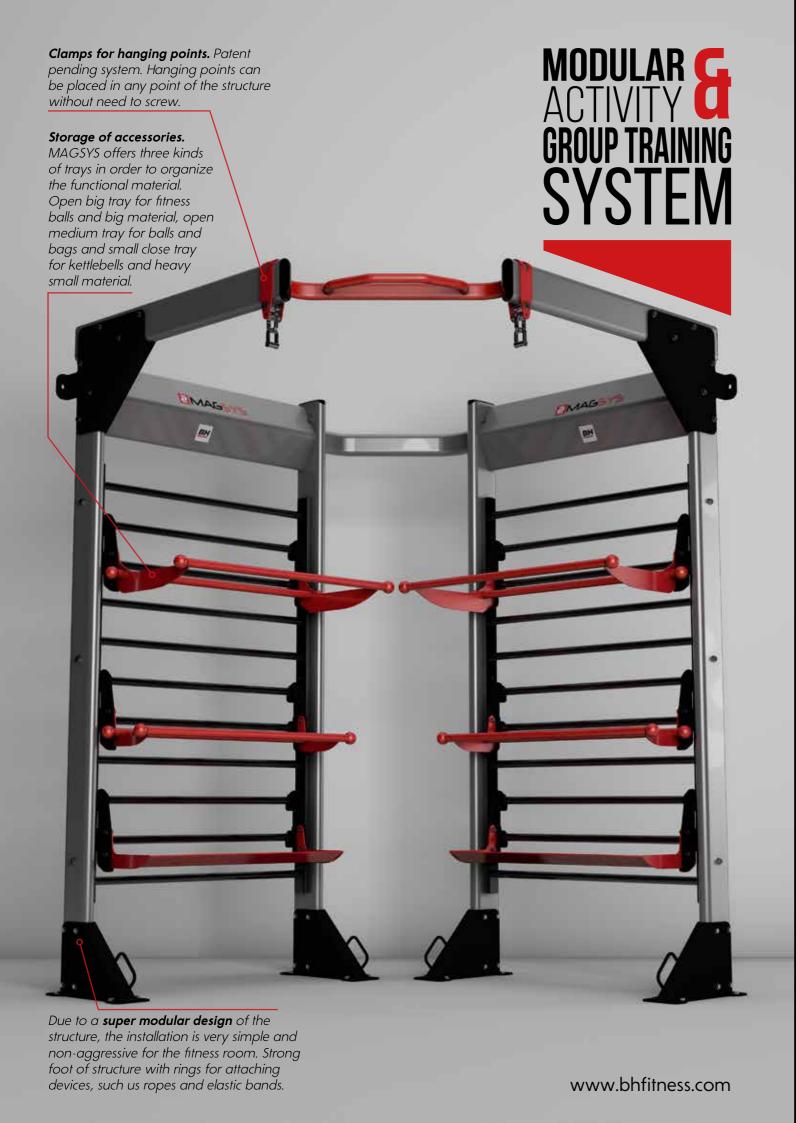

## MODULAR GACTIVITY GROUP TRAINING SYSTEM

## **BENEFITS:**

- Space optimization
- More incomes through new activities
- Tool for member attraction
- Dynamic exercises bring fun
- Infinite configurations.
- Genuinely modular
- 100% adaptable to any space

MAGSYS is the perfect equipment for SGT (Small Group Training) spaces, as well as for Boutiques and Personal Trainer Studios with Corner and "T" configurations.

Perfect for getting new utilities from any wall in your installation. This structure is valid for 3-4 people working simultaneously. Preferably, attached to the wall.

SIMPLE

No need to attach the structure to the wall. It offers big versatility to the space with the possibility for working on both sides of the machine. 5-6 people working together at the same time.

DOUBLE