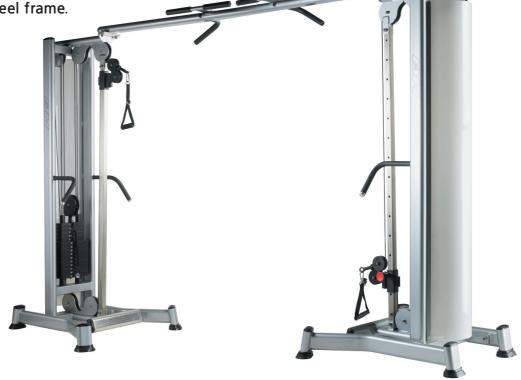

## X540 Double triceps station

- Double ergolina allows crossover exercise.
- High resistance 6 mm thick coated steel cable. For a smooth, secure performance.
- Three layer coating. The design of this professional, up-to-date, stylish system is enhanced still further by its -layer coating comprising an initial anti-corrosion primer, for guaranteed durability, followed by an epoxy powder layer and fin.
- Designed for optimum exercise biomechanics. Guarantee smooth, natural movements for full muscle concentration
- Structure raised 50mm above floor level with rubber tipped feet. This provides access for cleaning and vacuuming without scratching the paint.
- Round edges with elliptical section in order to avoid cuts and knocks.
- Use of laser cutting technology. For optimum tube cutting precision.
- Stainless steel components, designed to offer long-lasting durability.
- To guarantee smooth, natural movements for full muscle concentration.
- Knock-proof. Providing prevention against accidents. Very easy to clean.

• Reinforced frame, for more security and protection.

4 mm thick ST-37 / 40 steel frame.
High durability.

Length: 384 cm / 151" Width: 110 cm / 43" Height: 215 cm / 83" Weight: 330 Kg / 728lbs Load: 65 Kg + 65 Kg /

143lbs + 143lbs