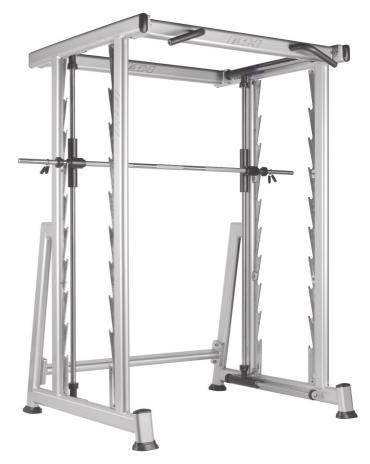

## XD400 Max Rack

- · Silver paint, tempered bars with lineal bearings.
- High resistance 6 mm thick coated steel cable. For a smooth, secure performance.
- Three layer coating. The design of this professional, up-to-date, stylish system is enhanced still further by its -layer coating comprising an initial anti-corrosion primer, for guaranteed durability, followed by an epoxy powder layer and fin.
- **Designed for optimum exercise biomechanics**. Guarantee smooth, natural movements for full muscle concentration
- Structure raised 50mm above floor level with rubber tipped feet. This provides access for cleaning and vacuuming without scratching the paint.
- Round edges with elliptical section in order to avoid cuts and knocks.
- Use of laser cutting technology. For optimum tube cutting precision.
- Stainless steel components, designed to offer long-lasting durability.
- To guarantee smooth, natural movements for full muscle concentration.
- **Knock-proof**. Providing prevention against accidents. Very easy to clean.
- **Reinforced frame**, for more security and protection.
- 4 mm thick ST-37 / 40 steel frame. High durability.

## Specifications:

Length: 140 cm / 55" Width: 200 cm / 79" Height: 220 cm / 87" Weight: 220 Kg / 484lbs